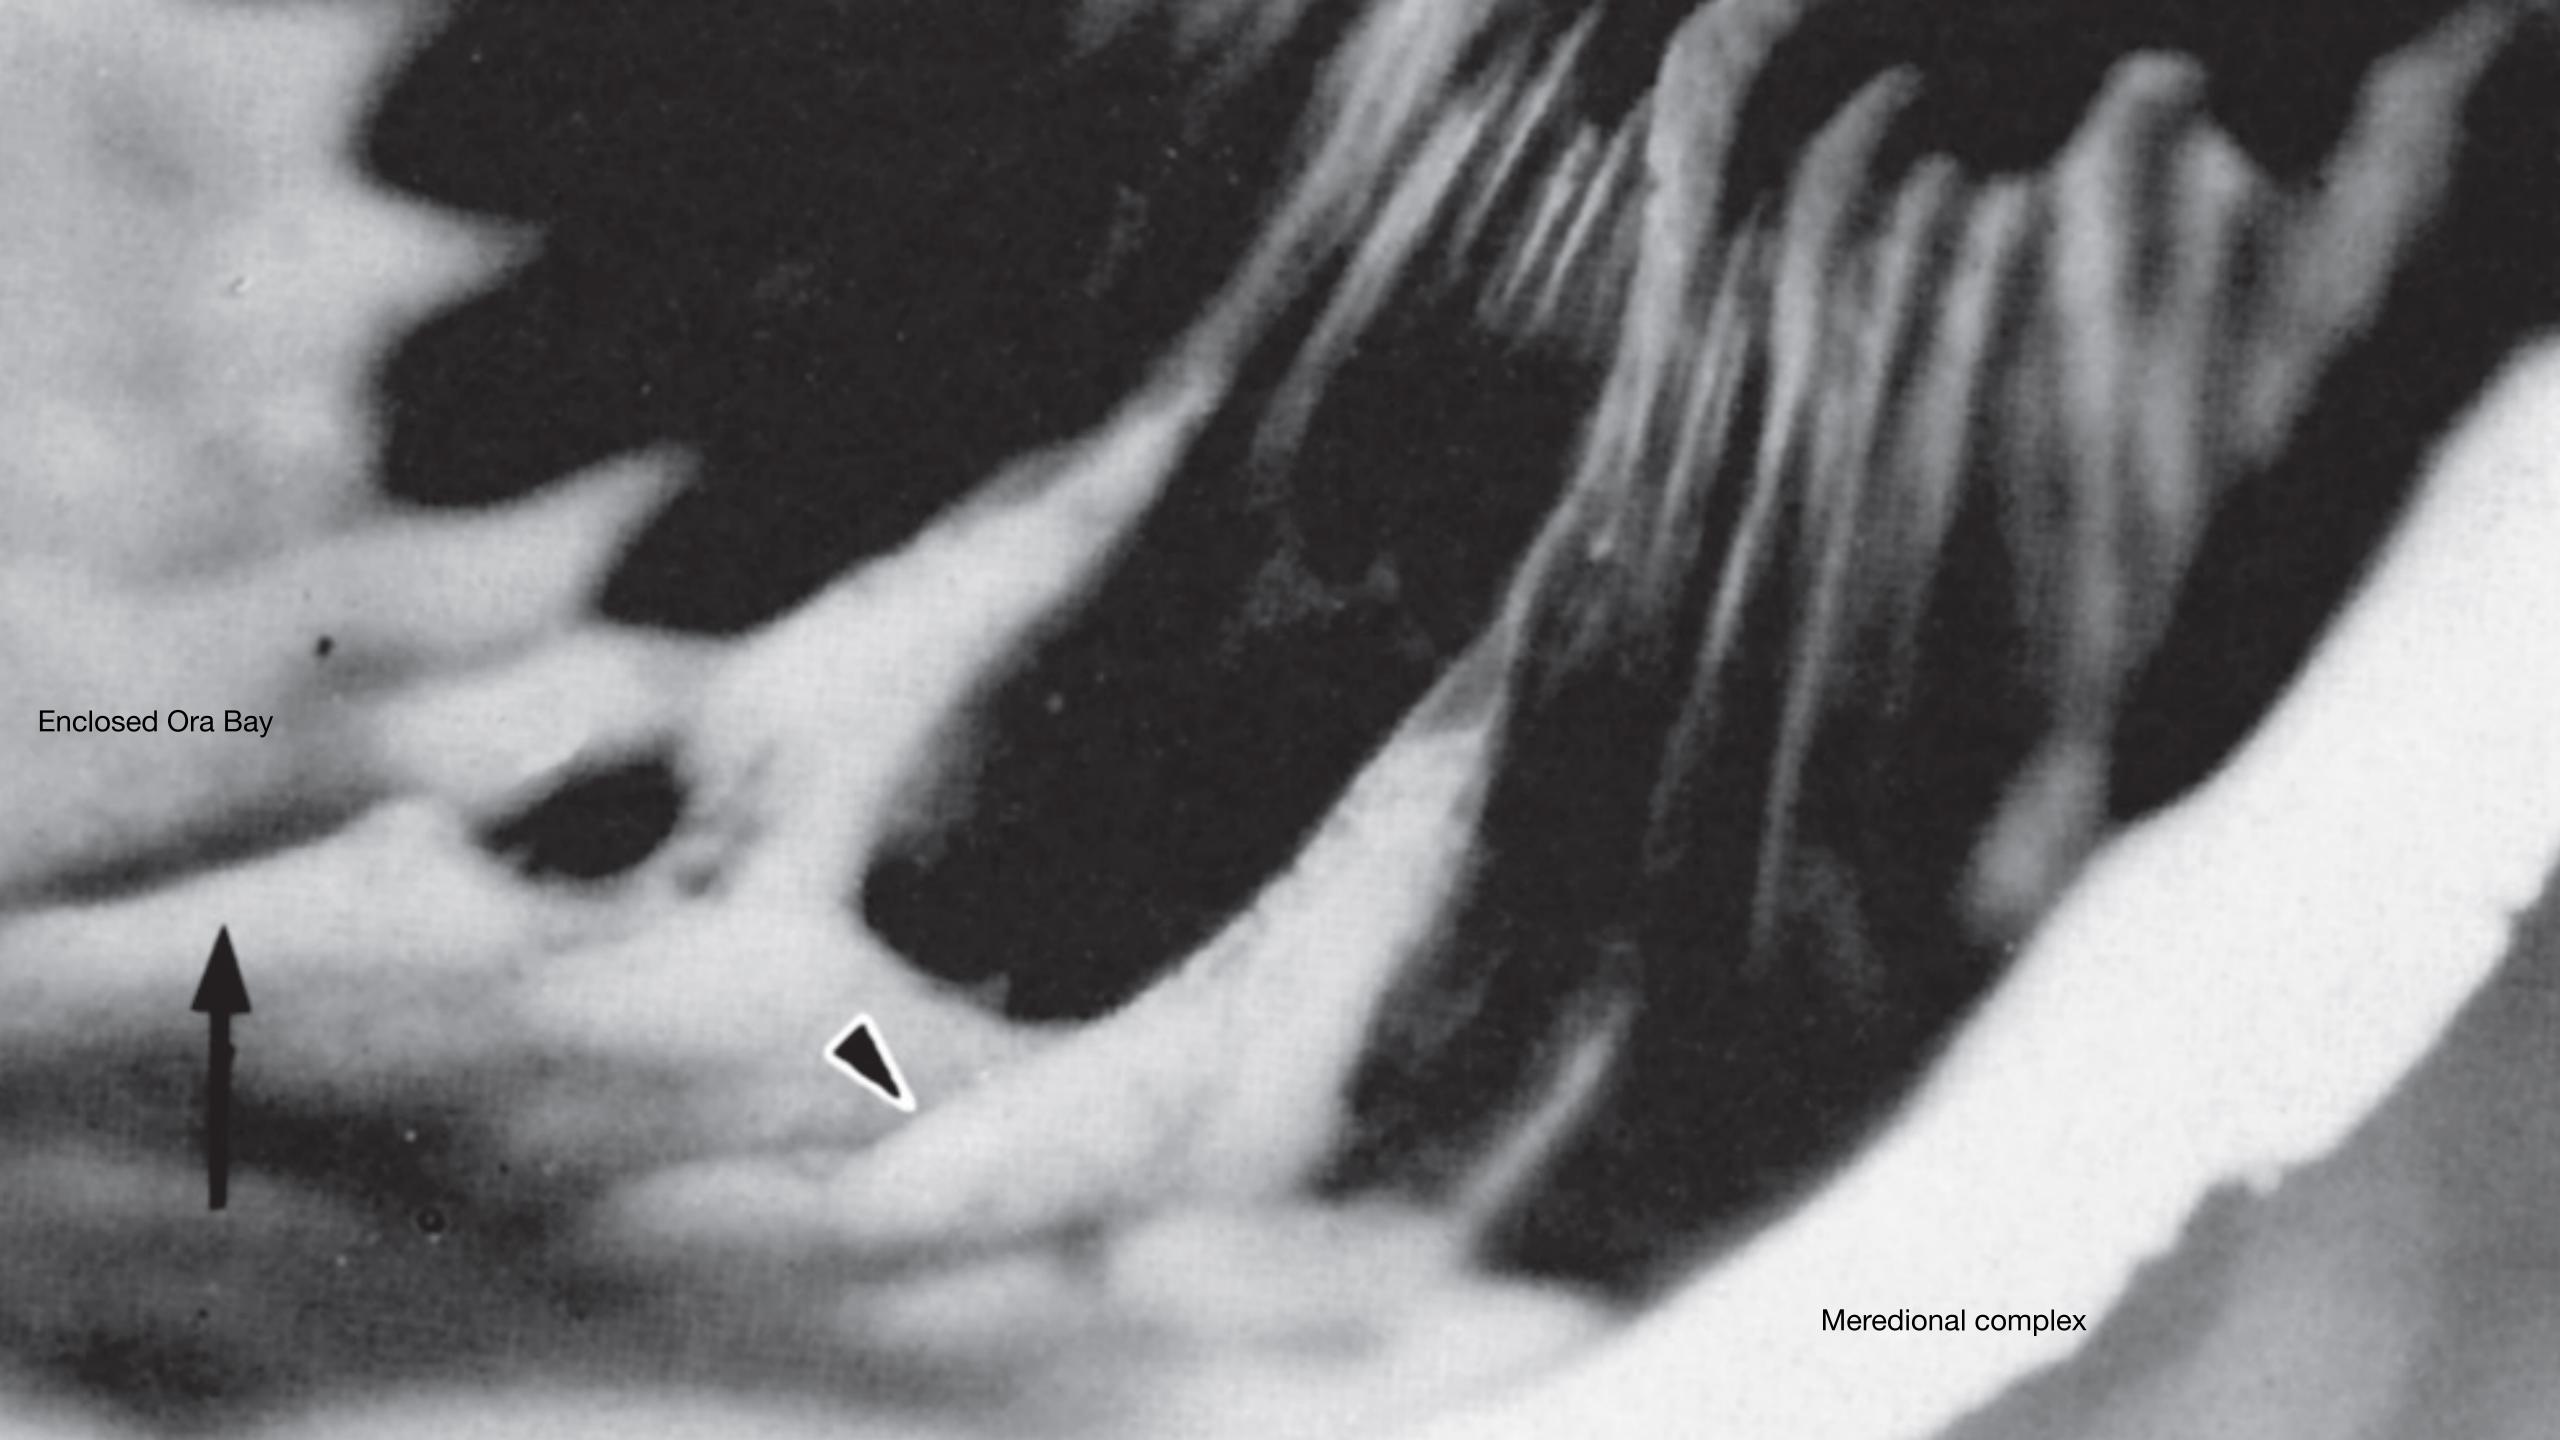

#### Vitreoretinal Precursors of Retinal Breaks

- Lattice degenerations
- •White without pressure in fellow eyes of giant retinal breaks
- Cystic vitreoretinal tufts
- Tractional zonular vitreoretinal tufts
- Meridional fold