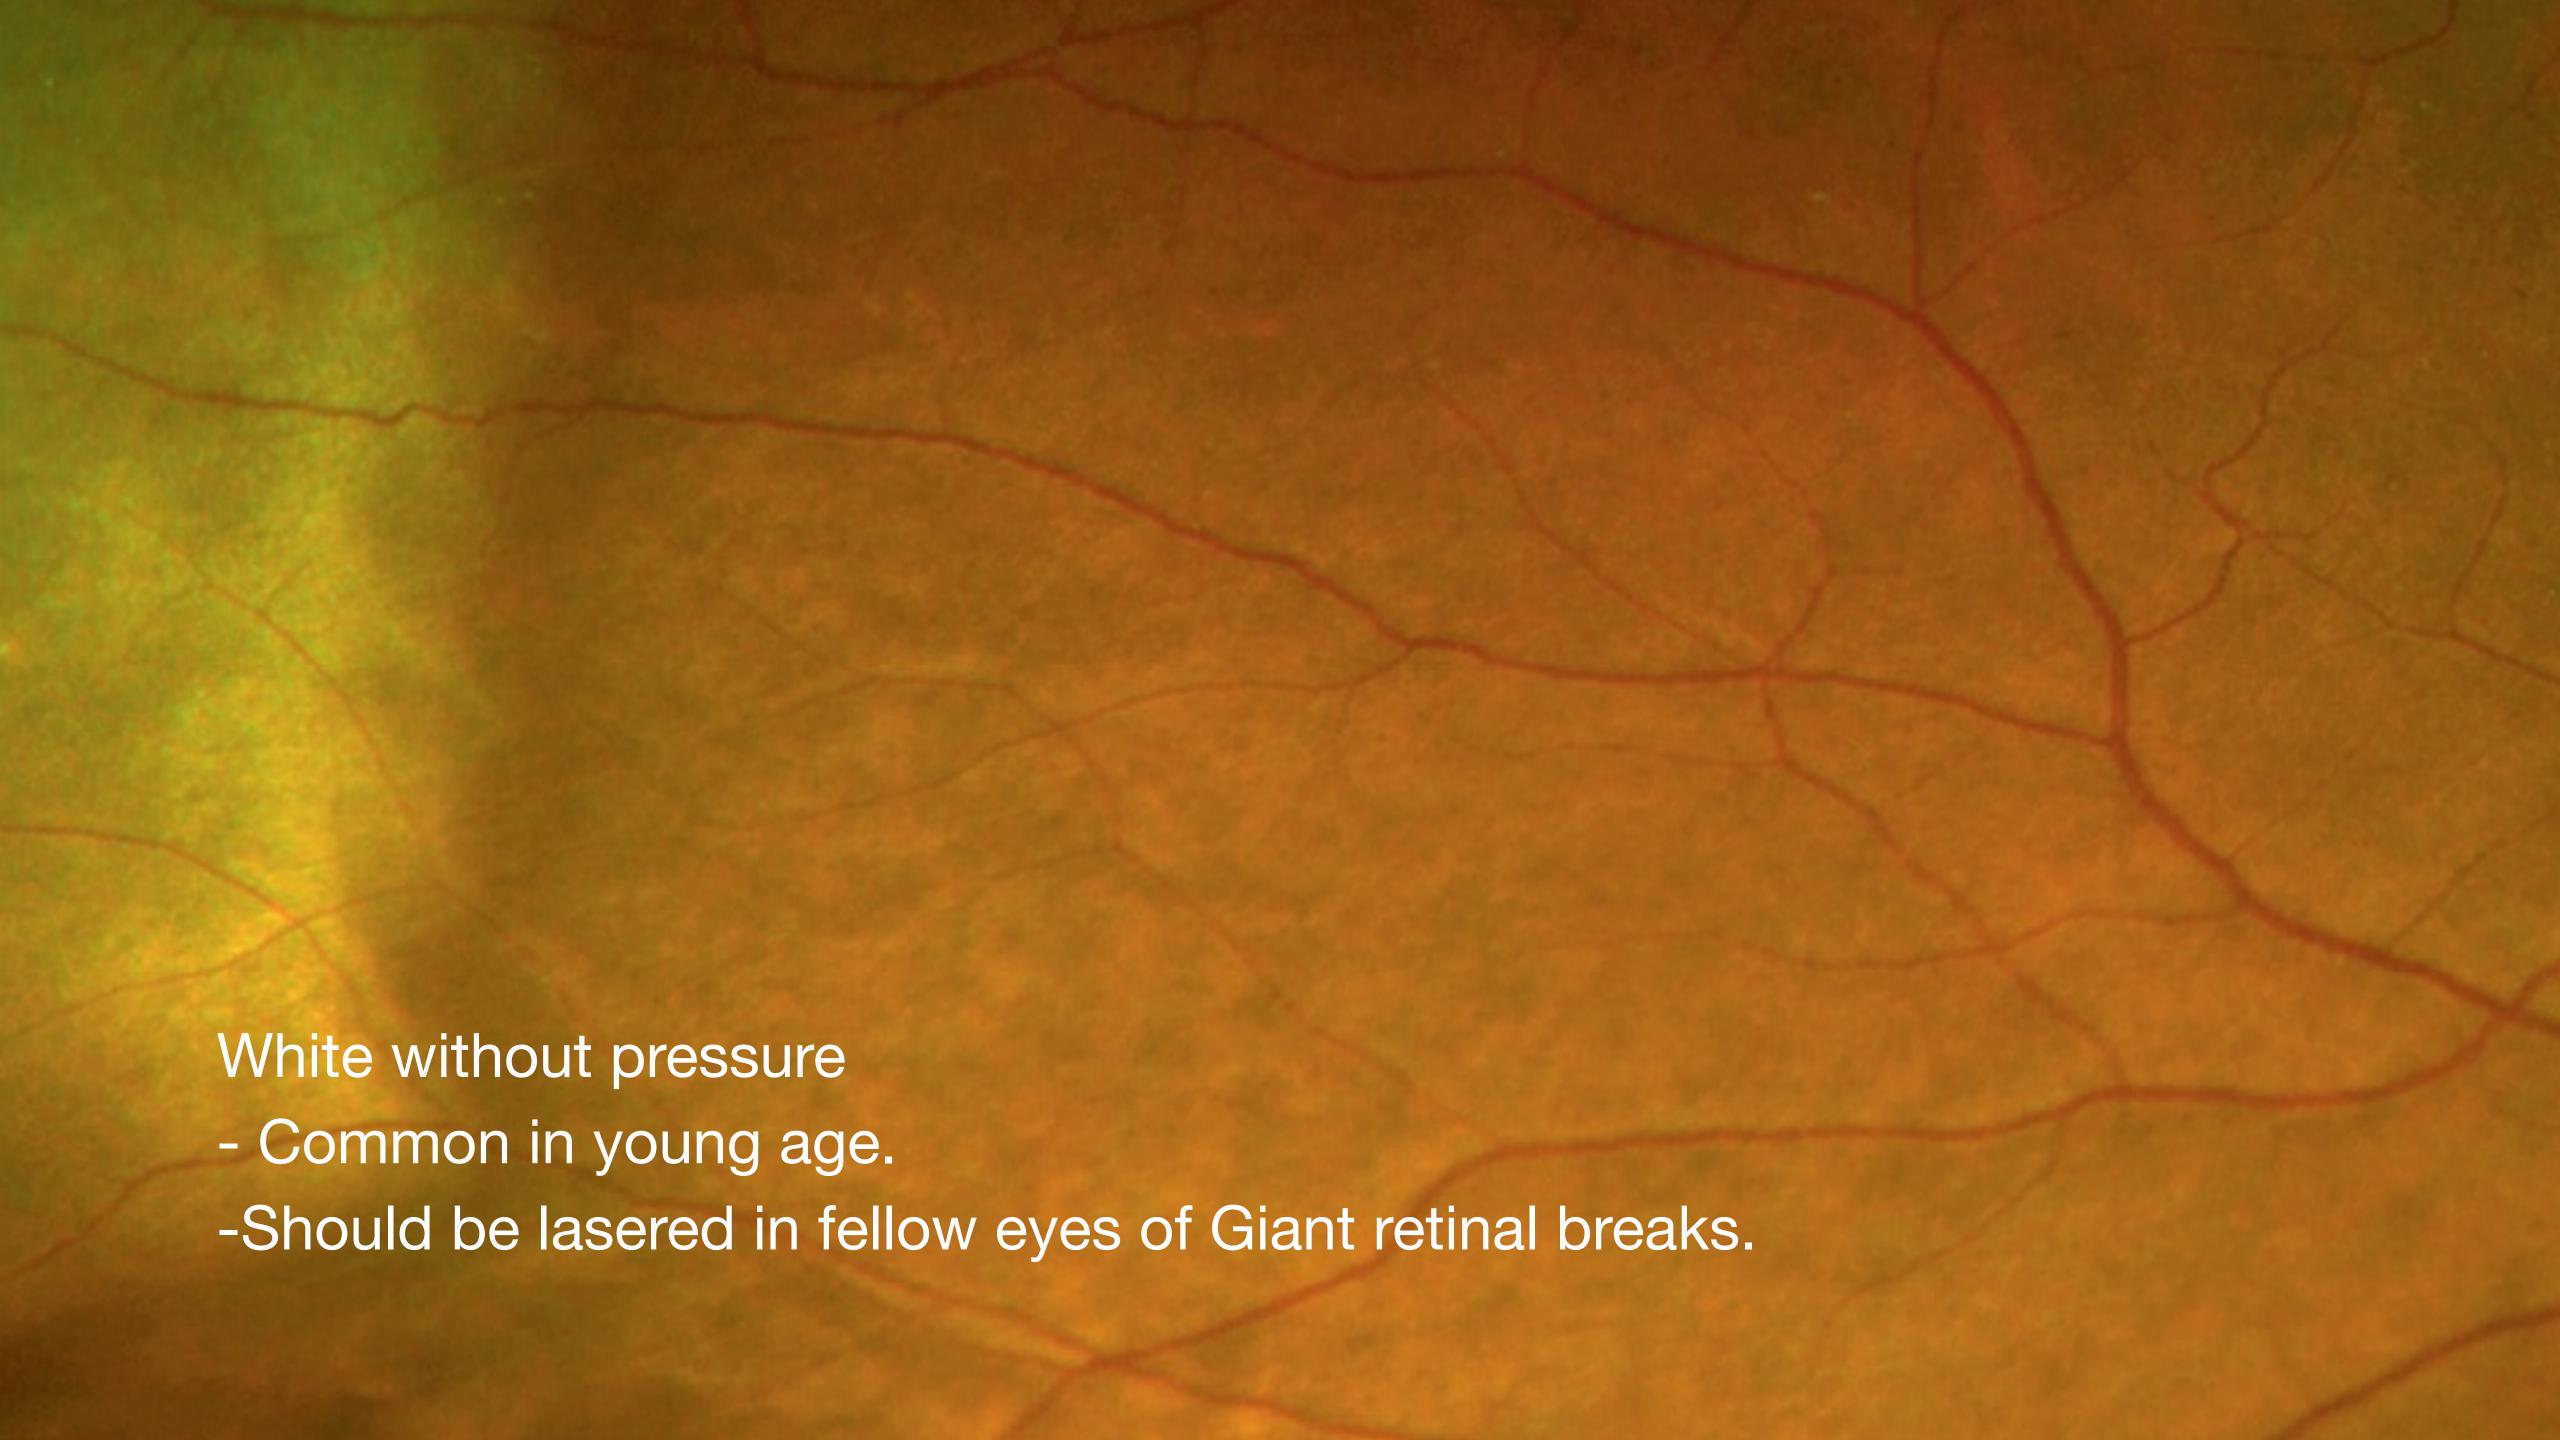

#### Vitreoretinal Precursors of Retinal Breaks

- Lattice degenerations
- •White without pressure in fellow eyes of giant retinal breaks
- Cystic vitreoretinal tufts
- Tractional zonular vitreoretinal tufts
- Meridional fold