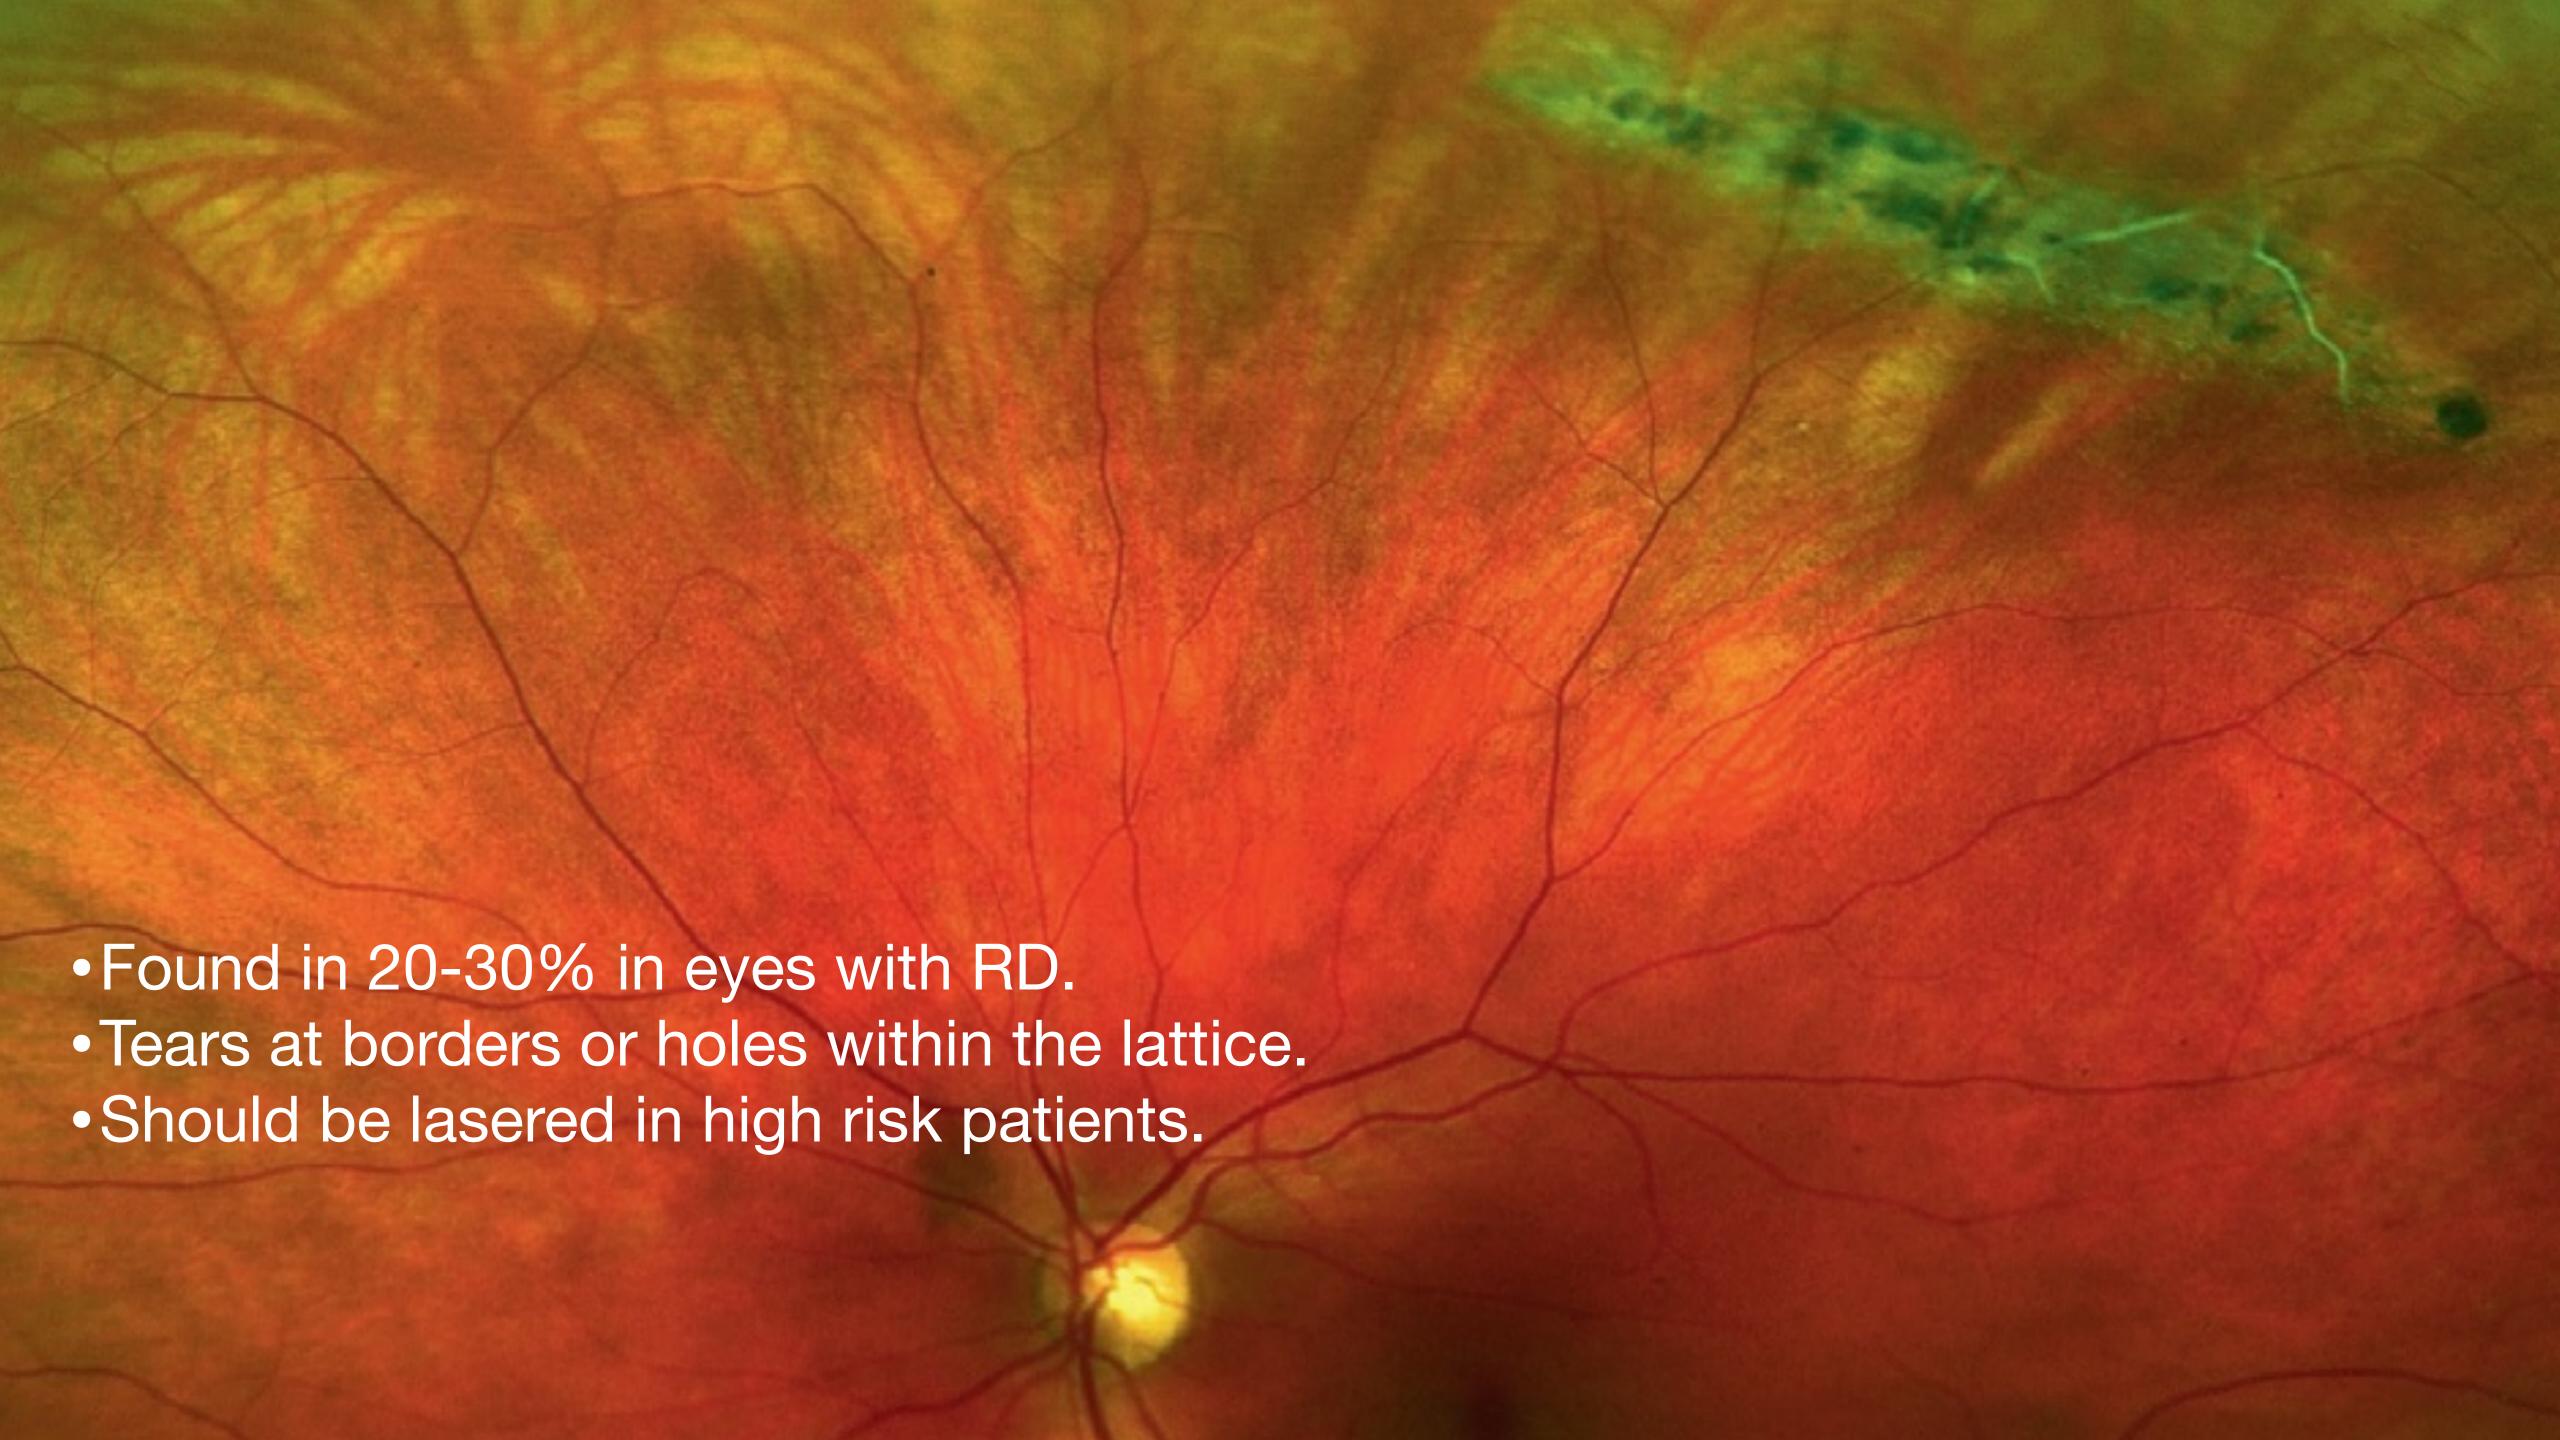

#### Vitreoretinal Precursors of Retinal Breaks

- Lattice degenerations
- •White without pressure in fellow eyes of giant retinal breaks
- Cystic vitreoretinal tufts
- Tractional zonular vitreoretinal tufts
- Meridional fold