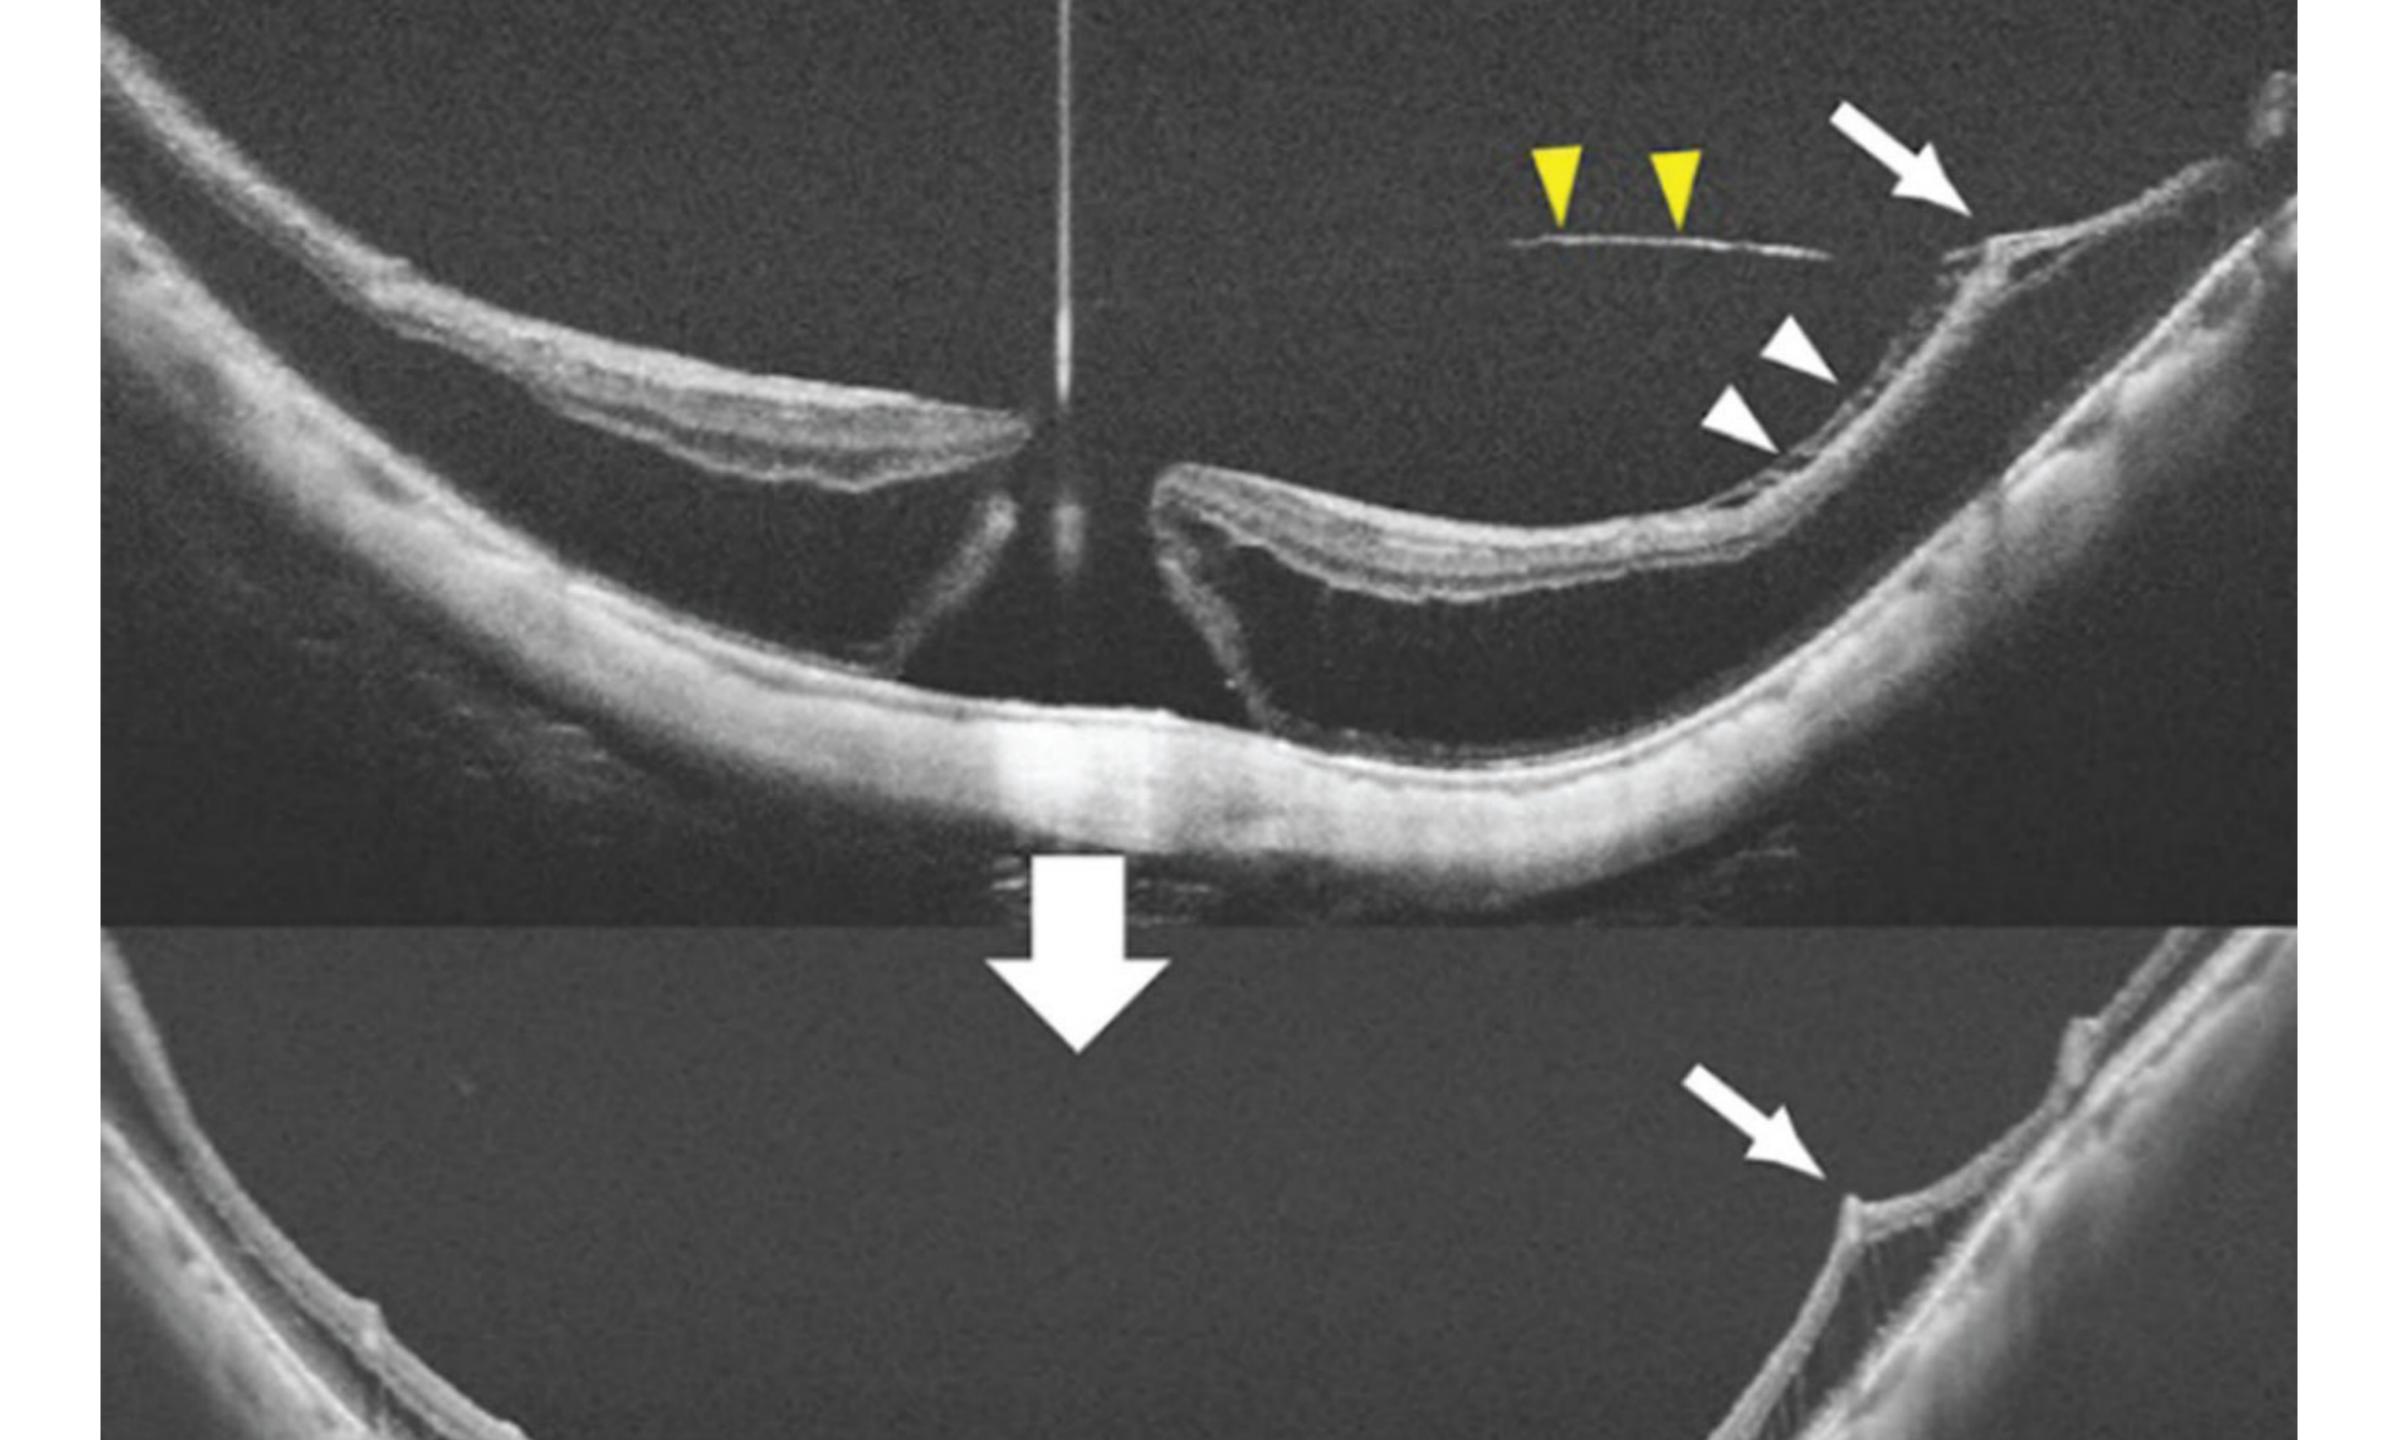

#### Vitreoretinal Precursors of Retinal Breaks

- Lattice degenerations
- •White without pressure in fellow eyes of giant retinal breaks
- Cystic vitreoretinal tufts
- Tractional zonular vitreoretinal tufts
- Meridional fold

## Cystic Retinal tuft with hole