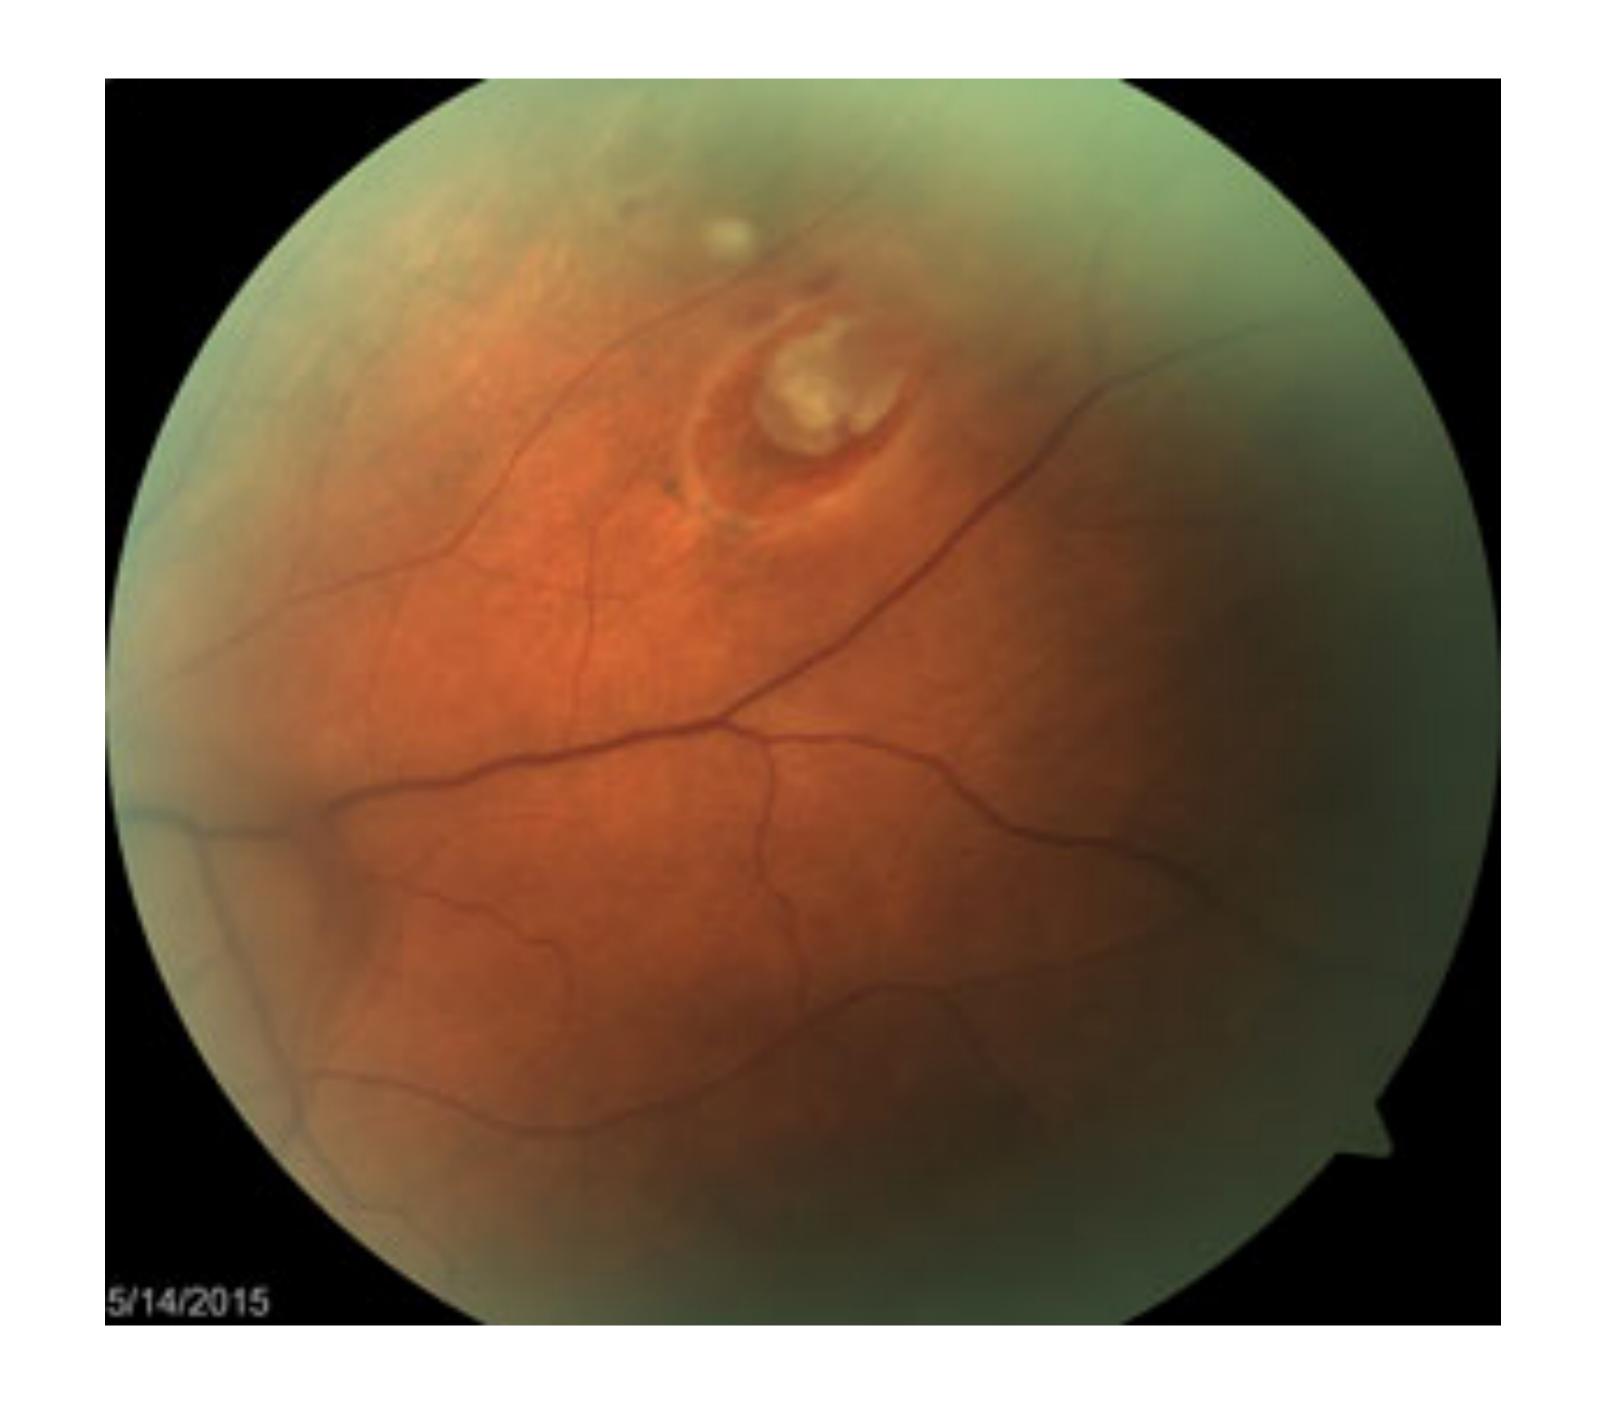

l fold







## Cystic Retinal tuft with hole









#### **Facts**

- Any break can cause a retinal detachment.
- Previous laser doesn't eliminate the incidence of new breaks.

#### Risk factors for retinal detachment

- •Symptoms (Flashes & Floaters).
- •Family history.
- Residual traction.
- •Presence of sub-retinal fluid.
- Size and location of the break.

- Pseudophakia or aphakia.
- YAGed IOLs.
- Myopia.
- fellow eye RRD.
- Acute trauma.
- Non-availability of follow-up.

#### Risk factors according to type of break

#### Risk of RD from high to low:

- 1. Symptomatic flap tears with traction (symptoms = persistent adjacent traction)
- 2. Symptomatic operculated holes.
- 3. Asymptomatic flap tears (5% risk of RD).
- 4. Asymptomatic operculated holes and atrophic holes (low risk).

















#### Important facts about risk of retinal detachment

What is the probability of RD after Clear Lens Extraction in High myopes?

2-7%

Greater in first year (X11) compared to following 5-20 years (x4).

Increased risk (x20) after vitreous loss.

Higher risk in young myopic males.

Bilateral Detachments are not uncommon.

Important facts about risk of retinal detachment

What is the risk of RRD in the fellow eye with RRD?

•Phakic: 10%

Pseudophakic: 20%

Specially in absence of PVD

Important facts about risk of retinal detachment

Is 360° laser barrage effective for prevention of RRD before CLE surgery?

No, Tears can occur posterior to the barrage.

## To Sum Up

#### Retinal Considerations in Myopes before Refractive Surgery

- Be Meticulous in pre-operative examination