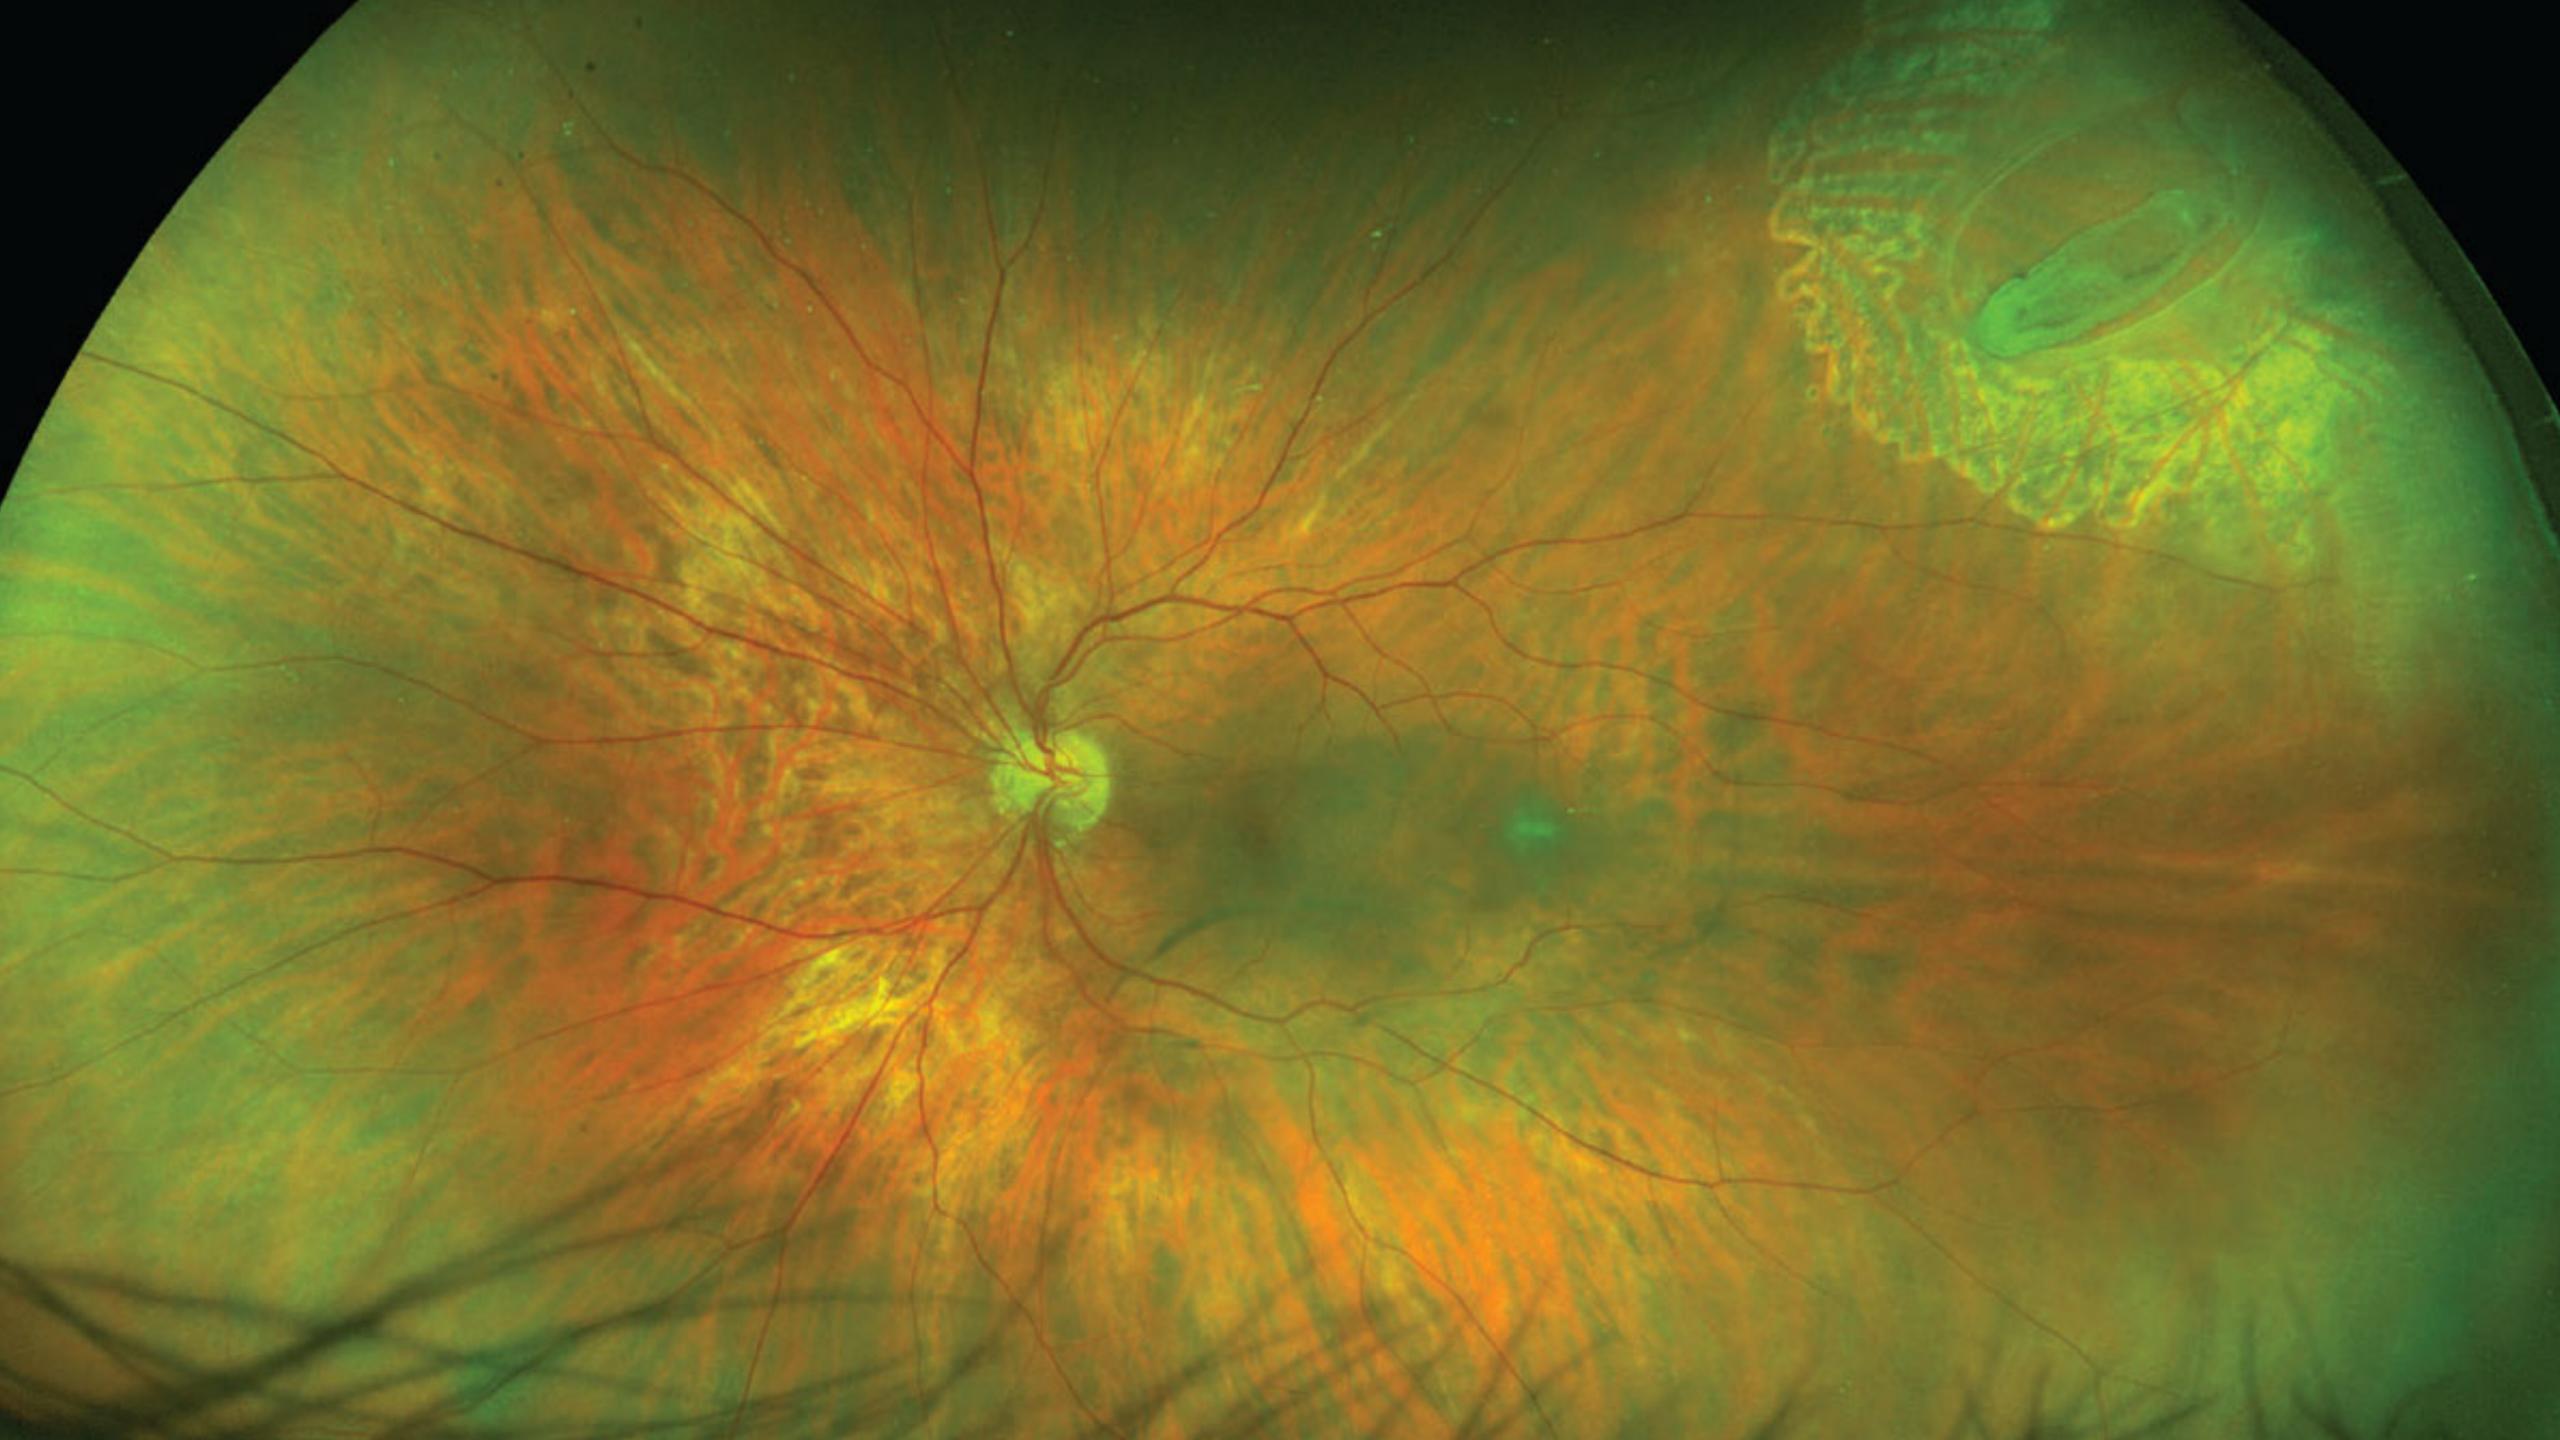

# Peripheral Retinal degenerations and Risk of Retinal Detachment

#### Vitreoretinal Precursors of Retinal Breaks

- Lattice degenerations
- •White without pressure in fellow eyes of giant retinal breaks
- Cystic vitreoretinal tufts
- Tractional zonular vitreoretinal tufts
- Meridional fold

#### **Facts**

- Any break can cause a retinal detachment.
- Previous laser doesn't eliminate the incidence of new breaks.

#### Risk factors for retinal detachment

- •Symptoms (Flashes & Floaters).
- •Family history.
- Residual traction.
- •Presence of sub-retinal fluid.
- Size and location of the break.

- Pseudophakia or aphakia.
- YAGed IOLs.
- Myopia.
- fellow eye RRD.
- Acute trauma.
- Non-availability of follow-up.