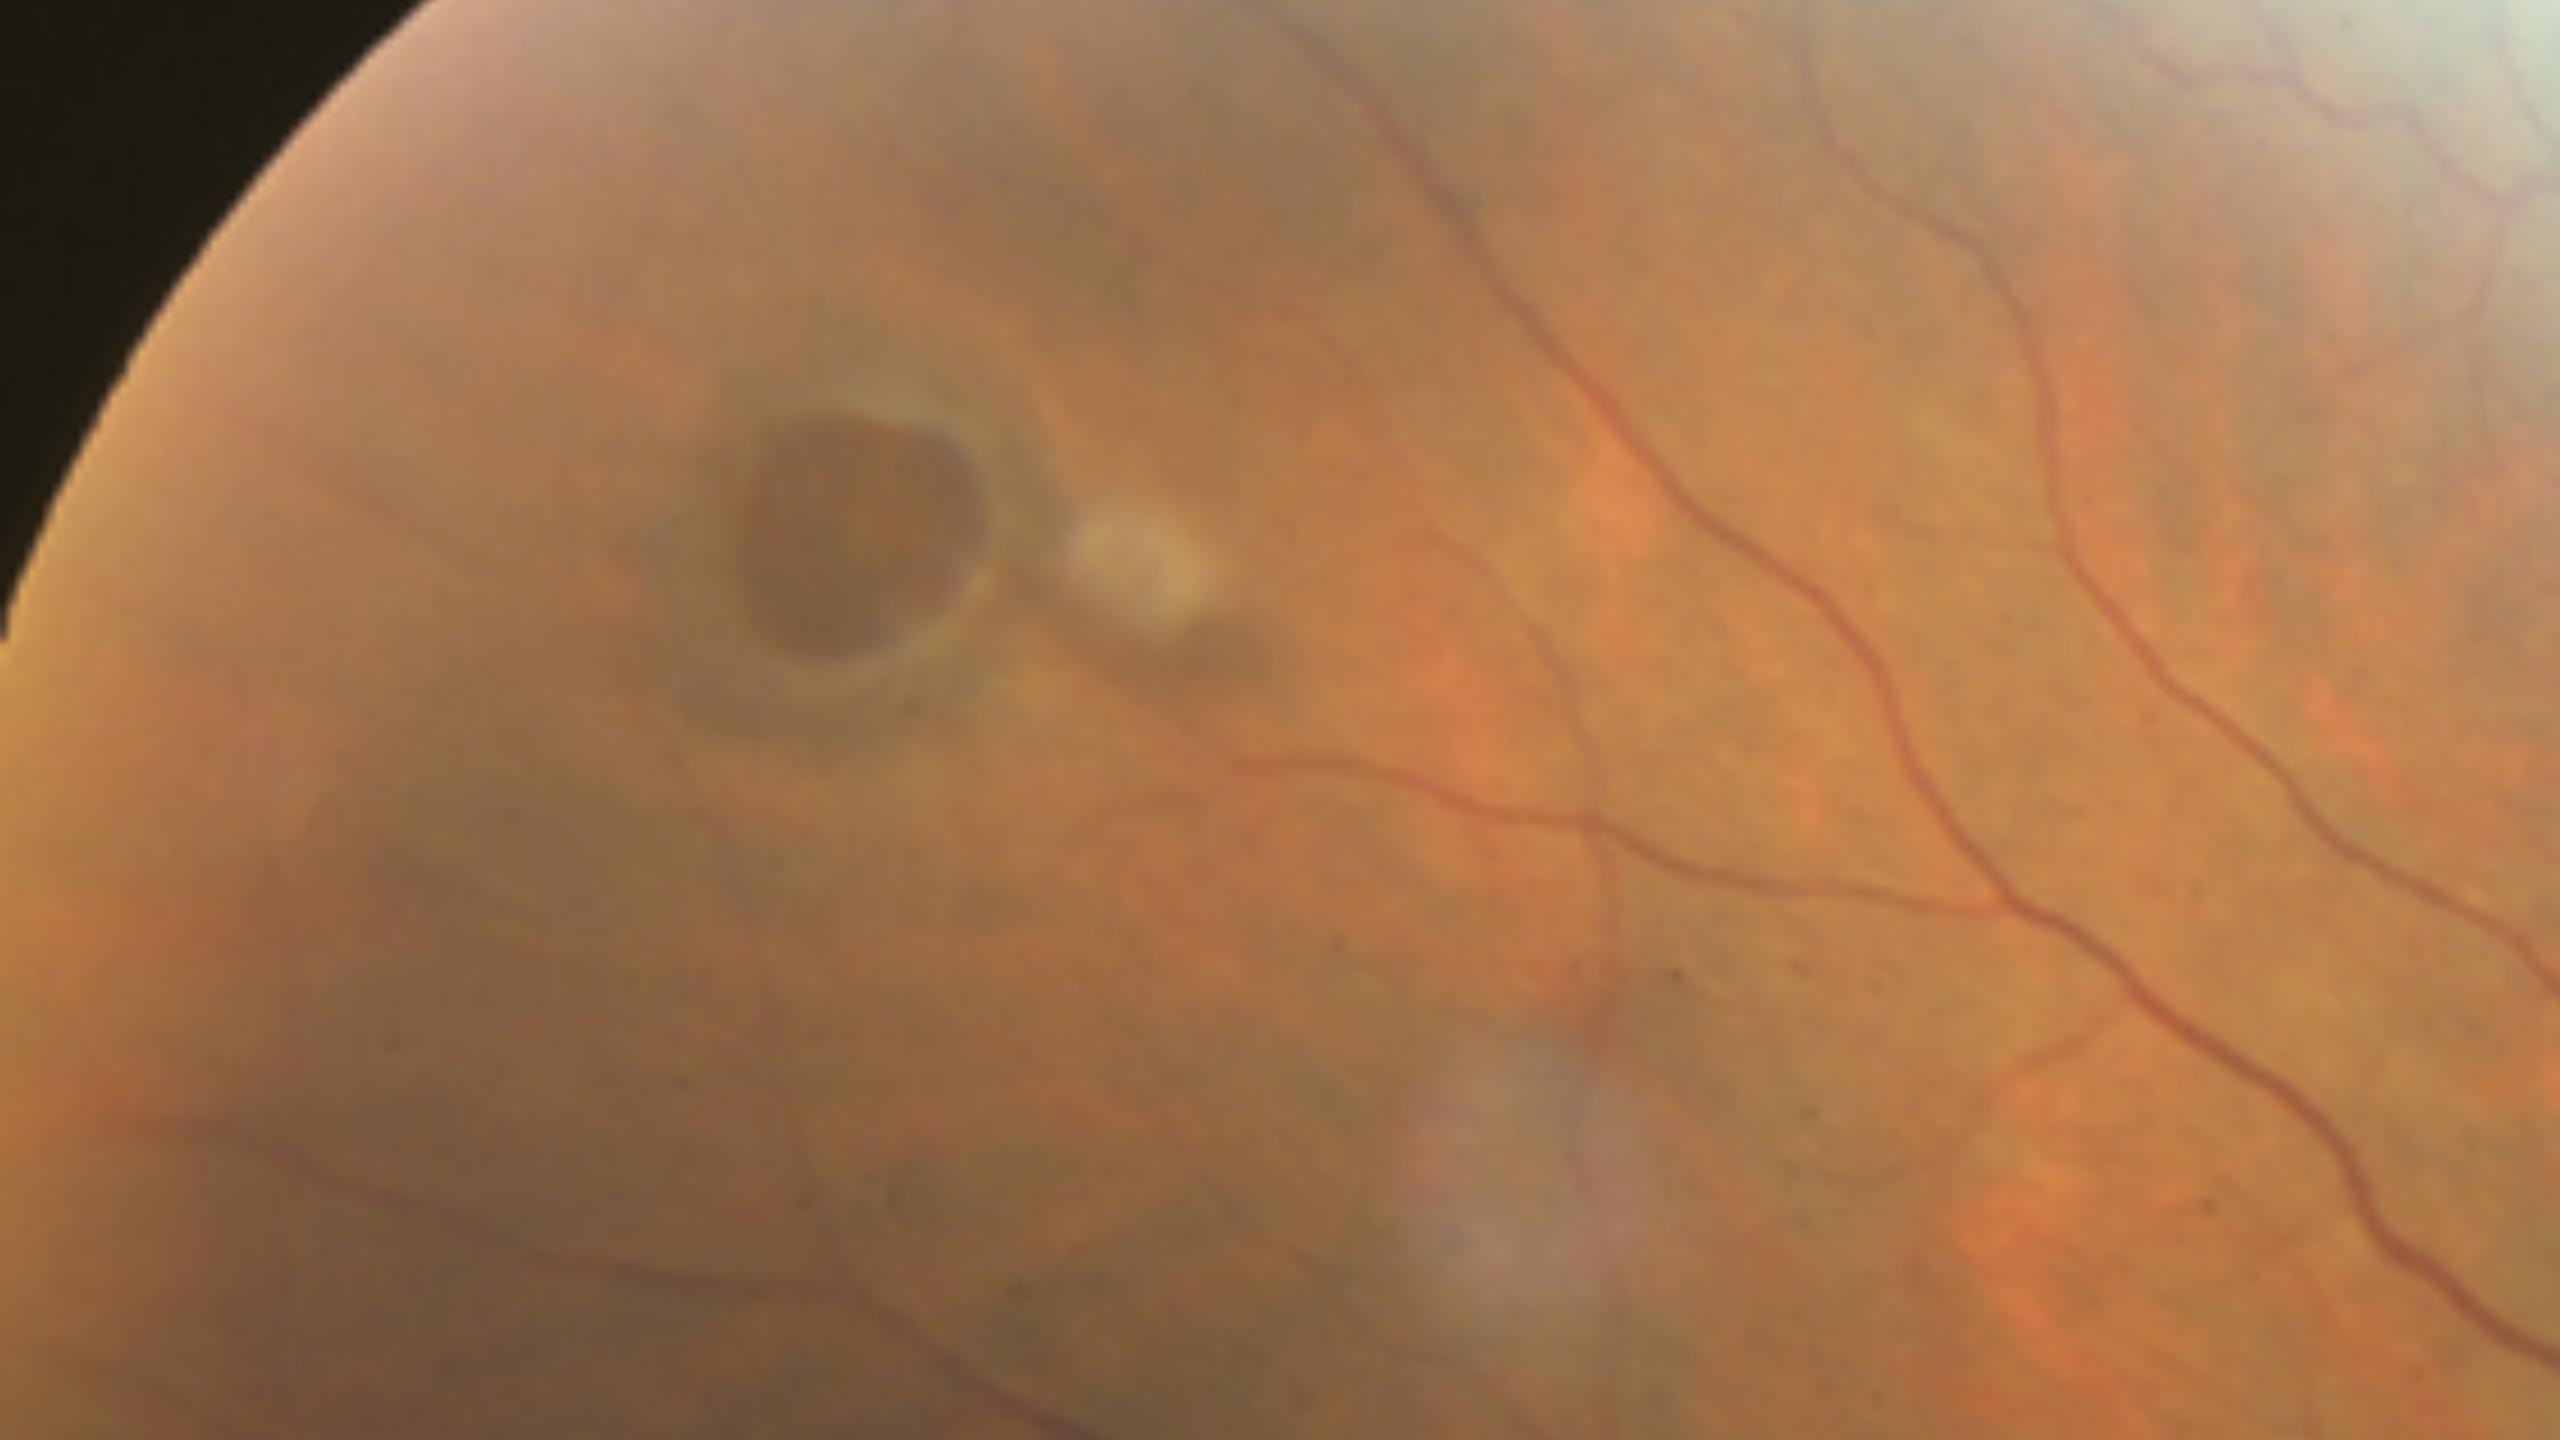

#### Vitreoretinal Precursors of Retinal Breaks

- Lattice degenerations
- •White without pressure in fellow eyes of giant retinal breaks
- Cystic vitreoretinal tufts
- Tractional zonular vitreoretinal tufts
- Meridional fold

#### Risk of RD from high to low:

- 1. Symptomatic flap tears with traction (symptoms = persistent adjacent traction)
- 2. Symptomatic operculated holes.
- 3. Asymptomatic flap tears (5% risk of RD).
- 4. Asymptomatic operculated holes and atrophic holes (low risk).