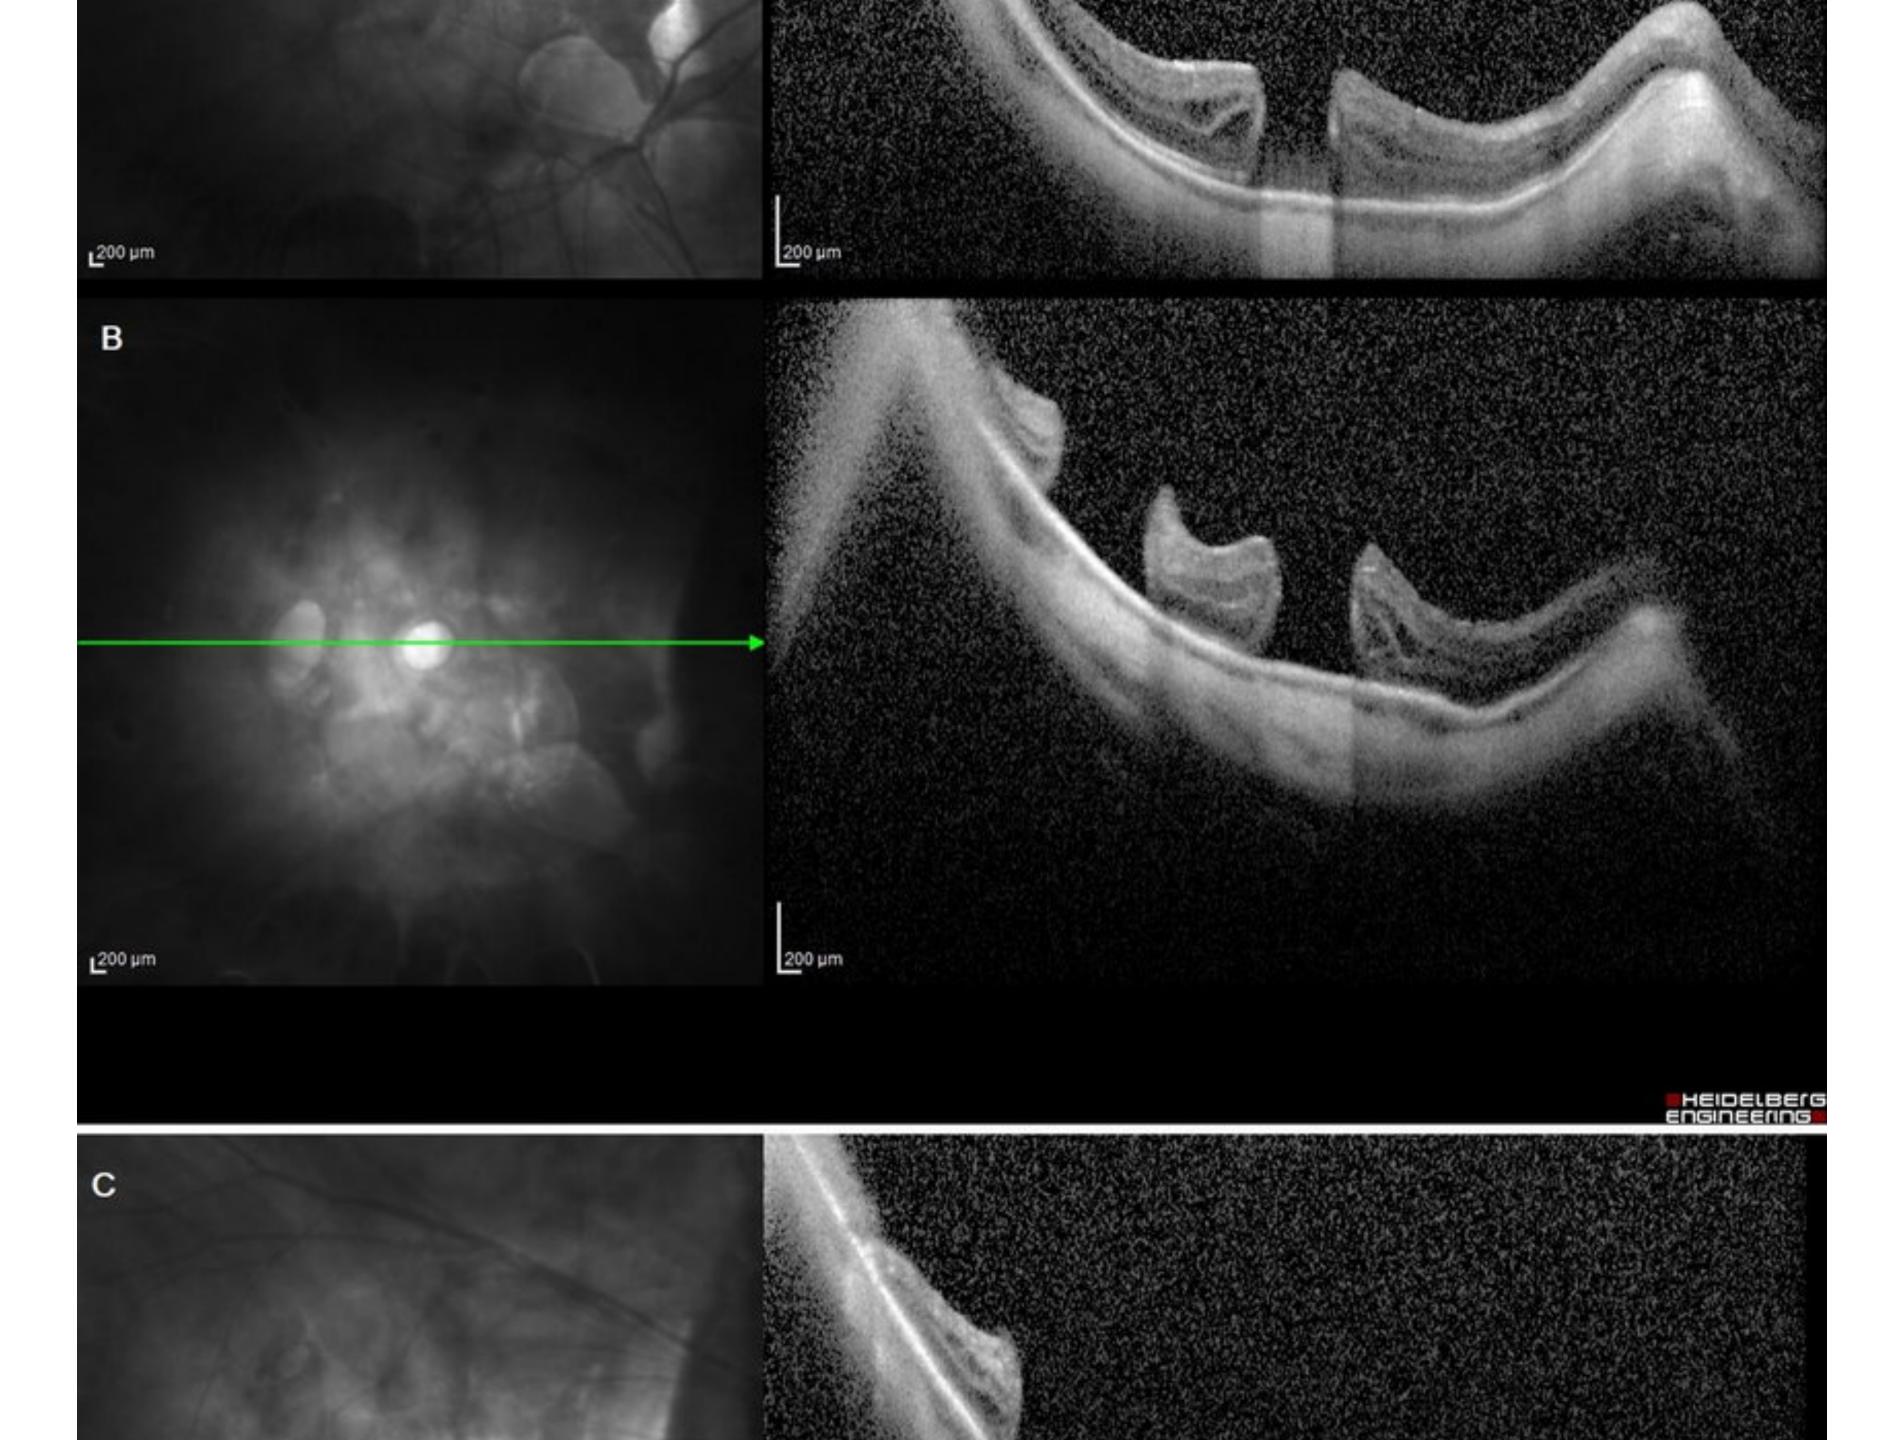

#### Vitreoretinal Precursors of Retinal Breaks

- Lattice degenerations
- •White without pressure in fellow eyes of giant retinal breaks
- Cystic vitreoretinal tufts
- Tractional zonular vitreoretinal tufts
- Meridional fold

## Cystic Retinal tuft with hole