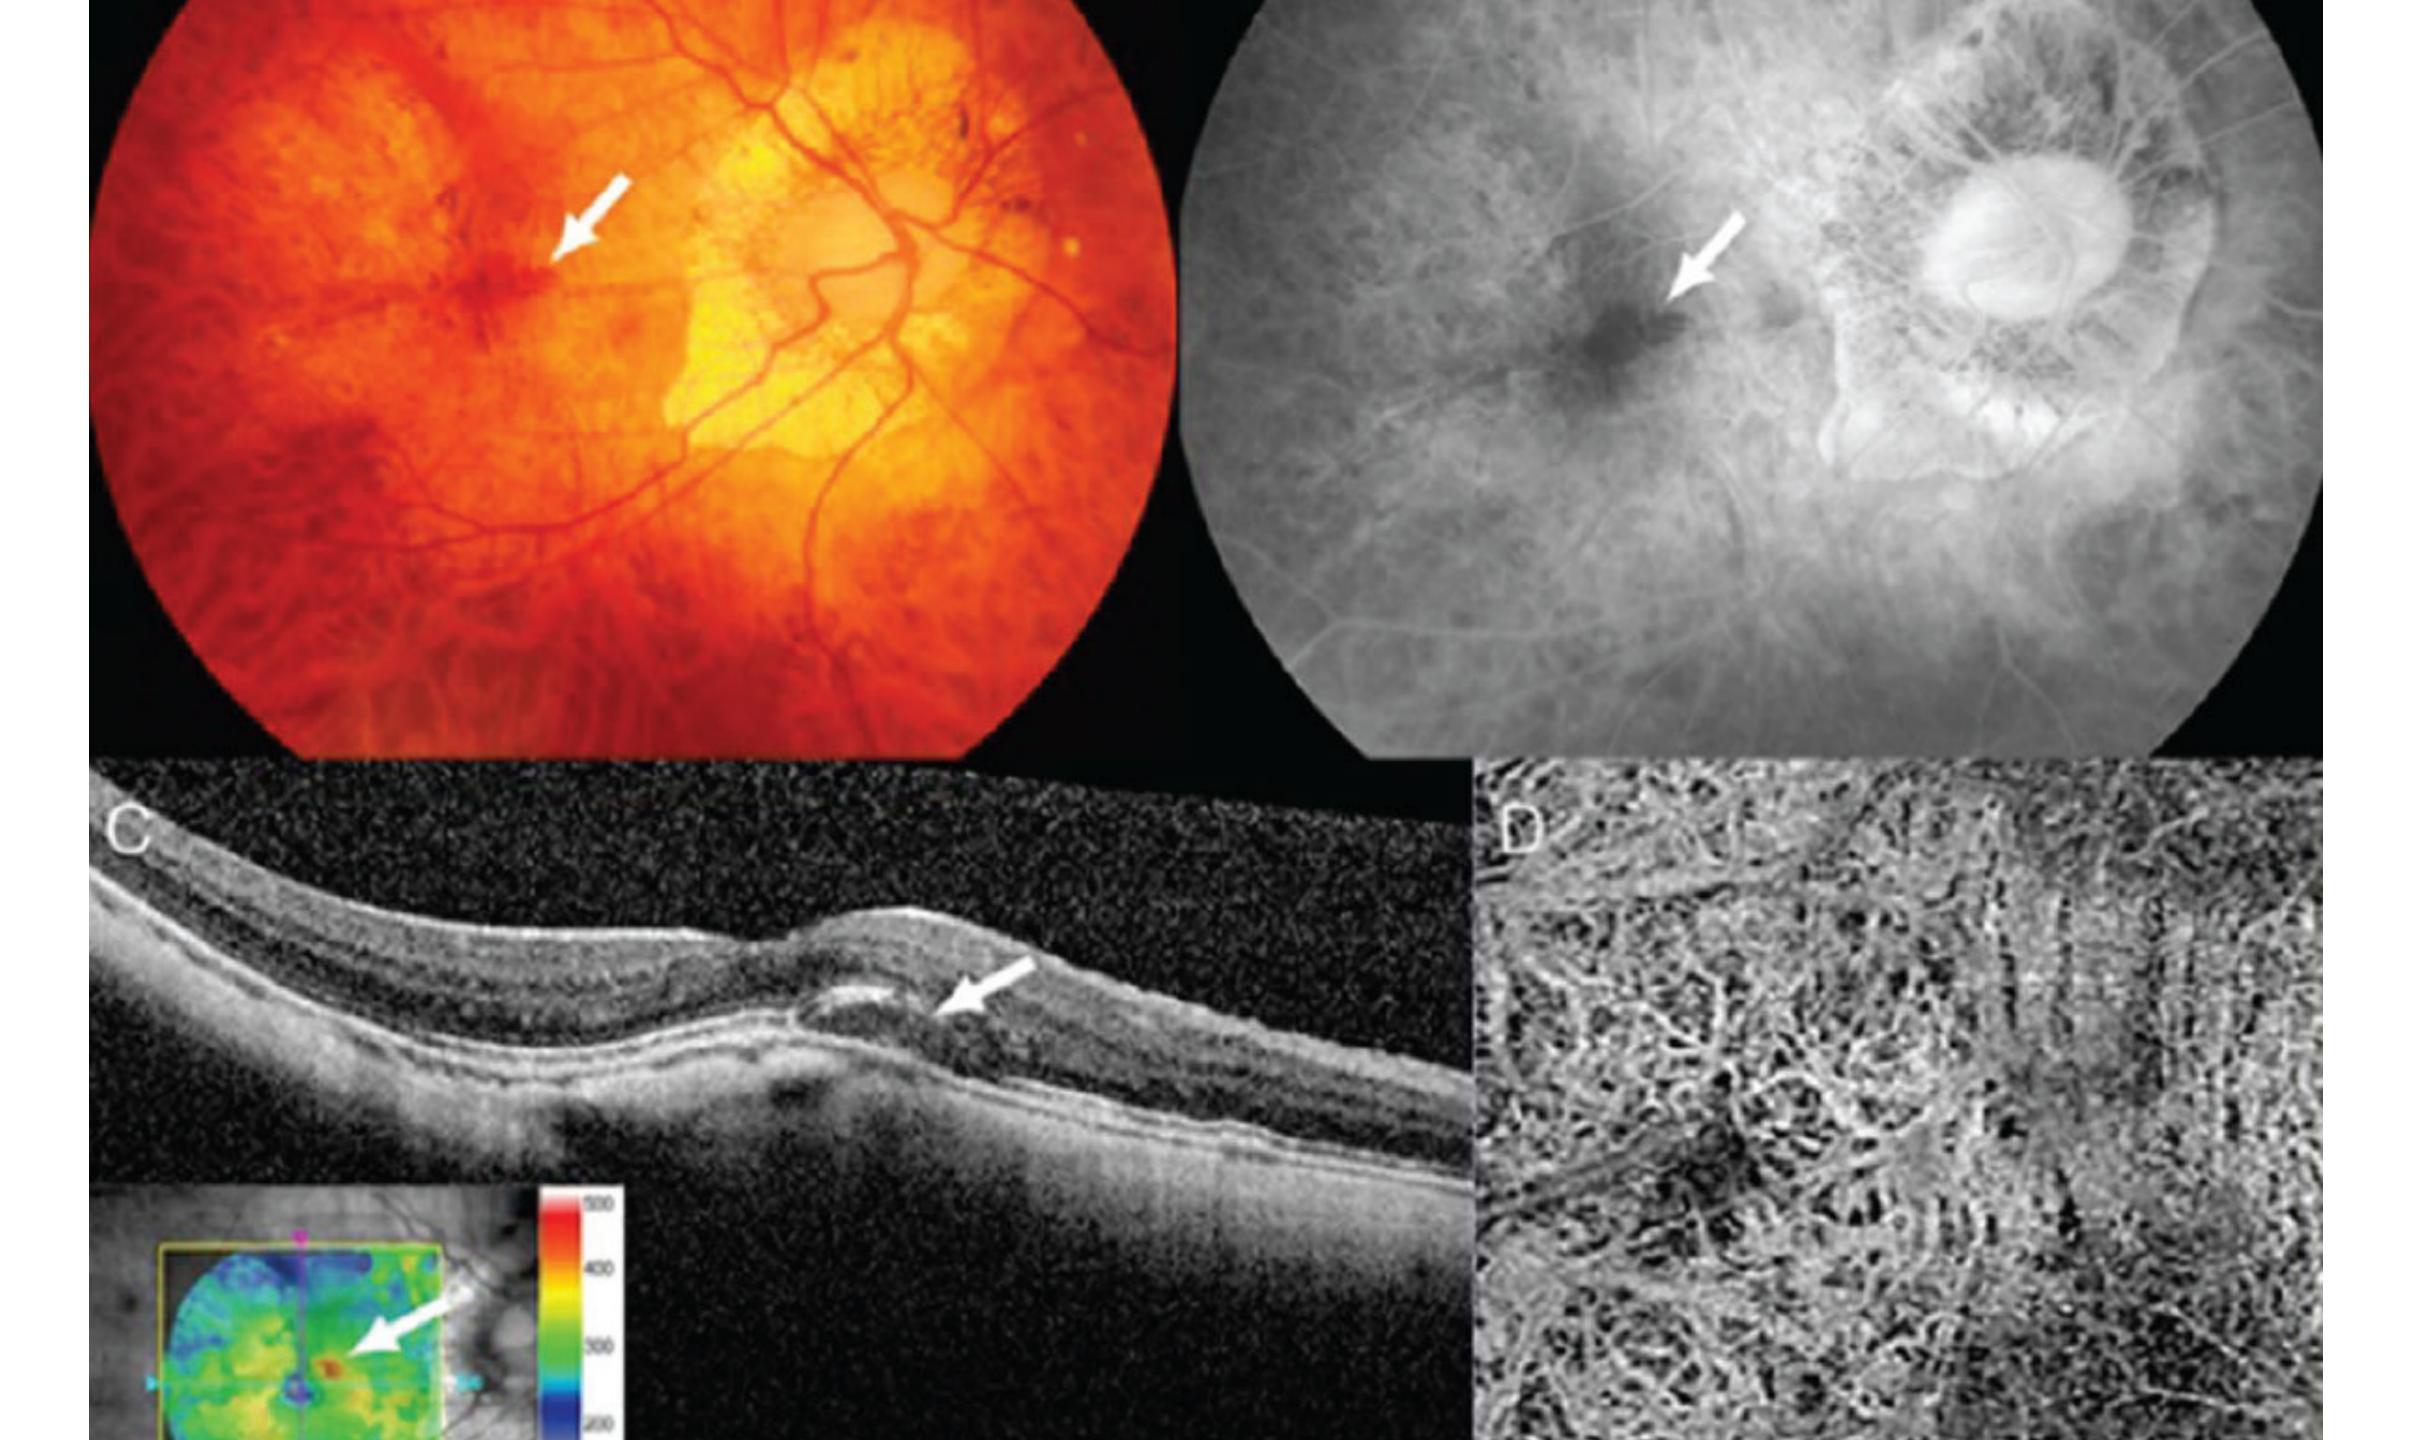

a must in Myopes before refractive surgery.
- Retinal Pathology does NOT correlate with the degree of Myopia.
- Retinal pathology could be central or peripheral.

## Central Examination

### Retinal Examination

#### High illumination, Lens tilting

- Slit lamp.
- 3-mirror lens.
- Indirect Ophthalmoscopy.

#### **Central examination**

- Epiretinal membranes, VMT.
- Macular holes.
- CNV.
- Foveal atrophy.
- Optic atrophy.

Problem: if missed, may be mistaken for amblyopia.

OCT Macula (and RNFL) significantly improves outcomes.

Review Article Published: 14 December 2022

# Optical coherence tomography as a diagnostic intervention before cataract surgery—a review

Taha Muneer Ahmed, M. A. Rehman Siddiqui 2 & Badrul Hussain

Eye (2022) Cite this article

65 Accesses 4 Altmetric Metrics

















PRE OPERATIVE
OCT SCAN SHOWING EPIRETINAL
MEMBRANE

POST OPERATIVE
OCT SCAN SHOWING REMODELLING
OF RETINAL LAYERS



# Peripheral Examination

#### **Peripheral Retinal Examination**

- All quadrants.
- Good Dilatation.
- High illumination.

# Peripheral Retinal degenerations and Risk of Retinal Detachment



#### Vitreoretinal Precursors of Retinal Breaks

- Lattice degenerations
- •White without pressure in fellow eyes of giant retinal breaks
- Cystic vitreoretinal tufts
- Tractional zonular vitreoretinal tufts
- Meridional fold







## Cystic Retinal tuft with hole









#### **Facts**

- Any break can cause a retinal detachment.
- Previous laser doesn't eliminate the incidence of new breaks.

#### Risk factors for retinal detachment

- •Symptoms (Flashes & Floaters).