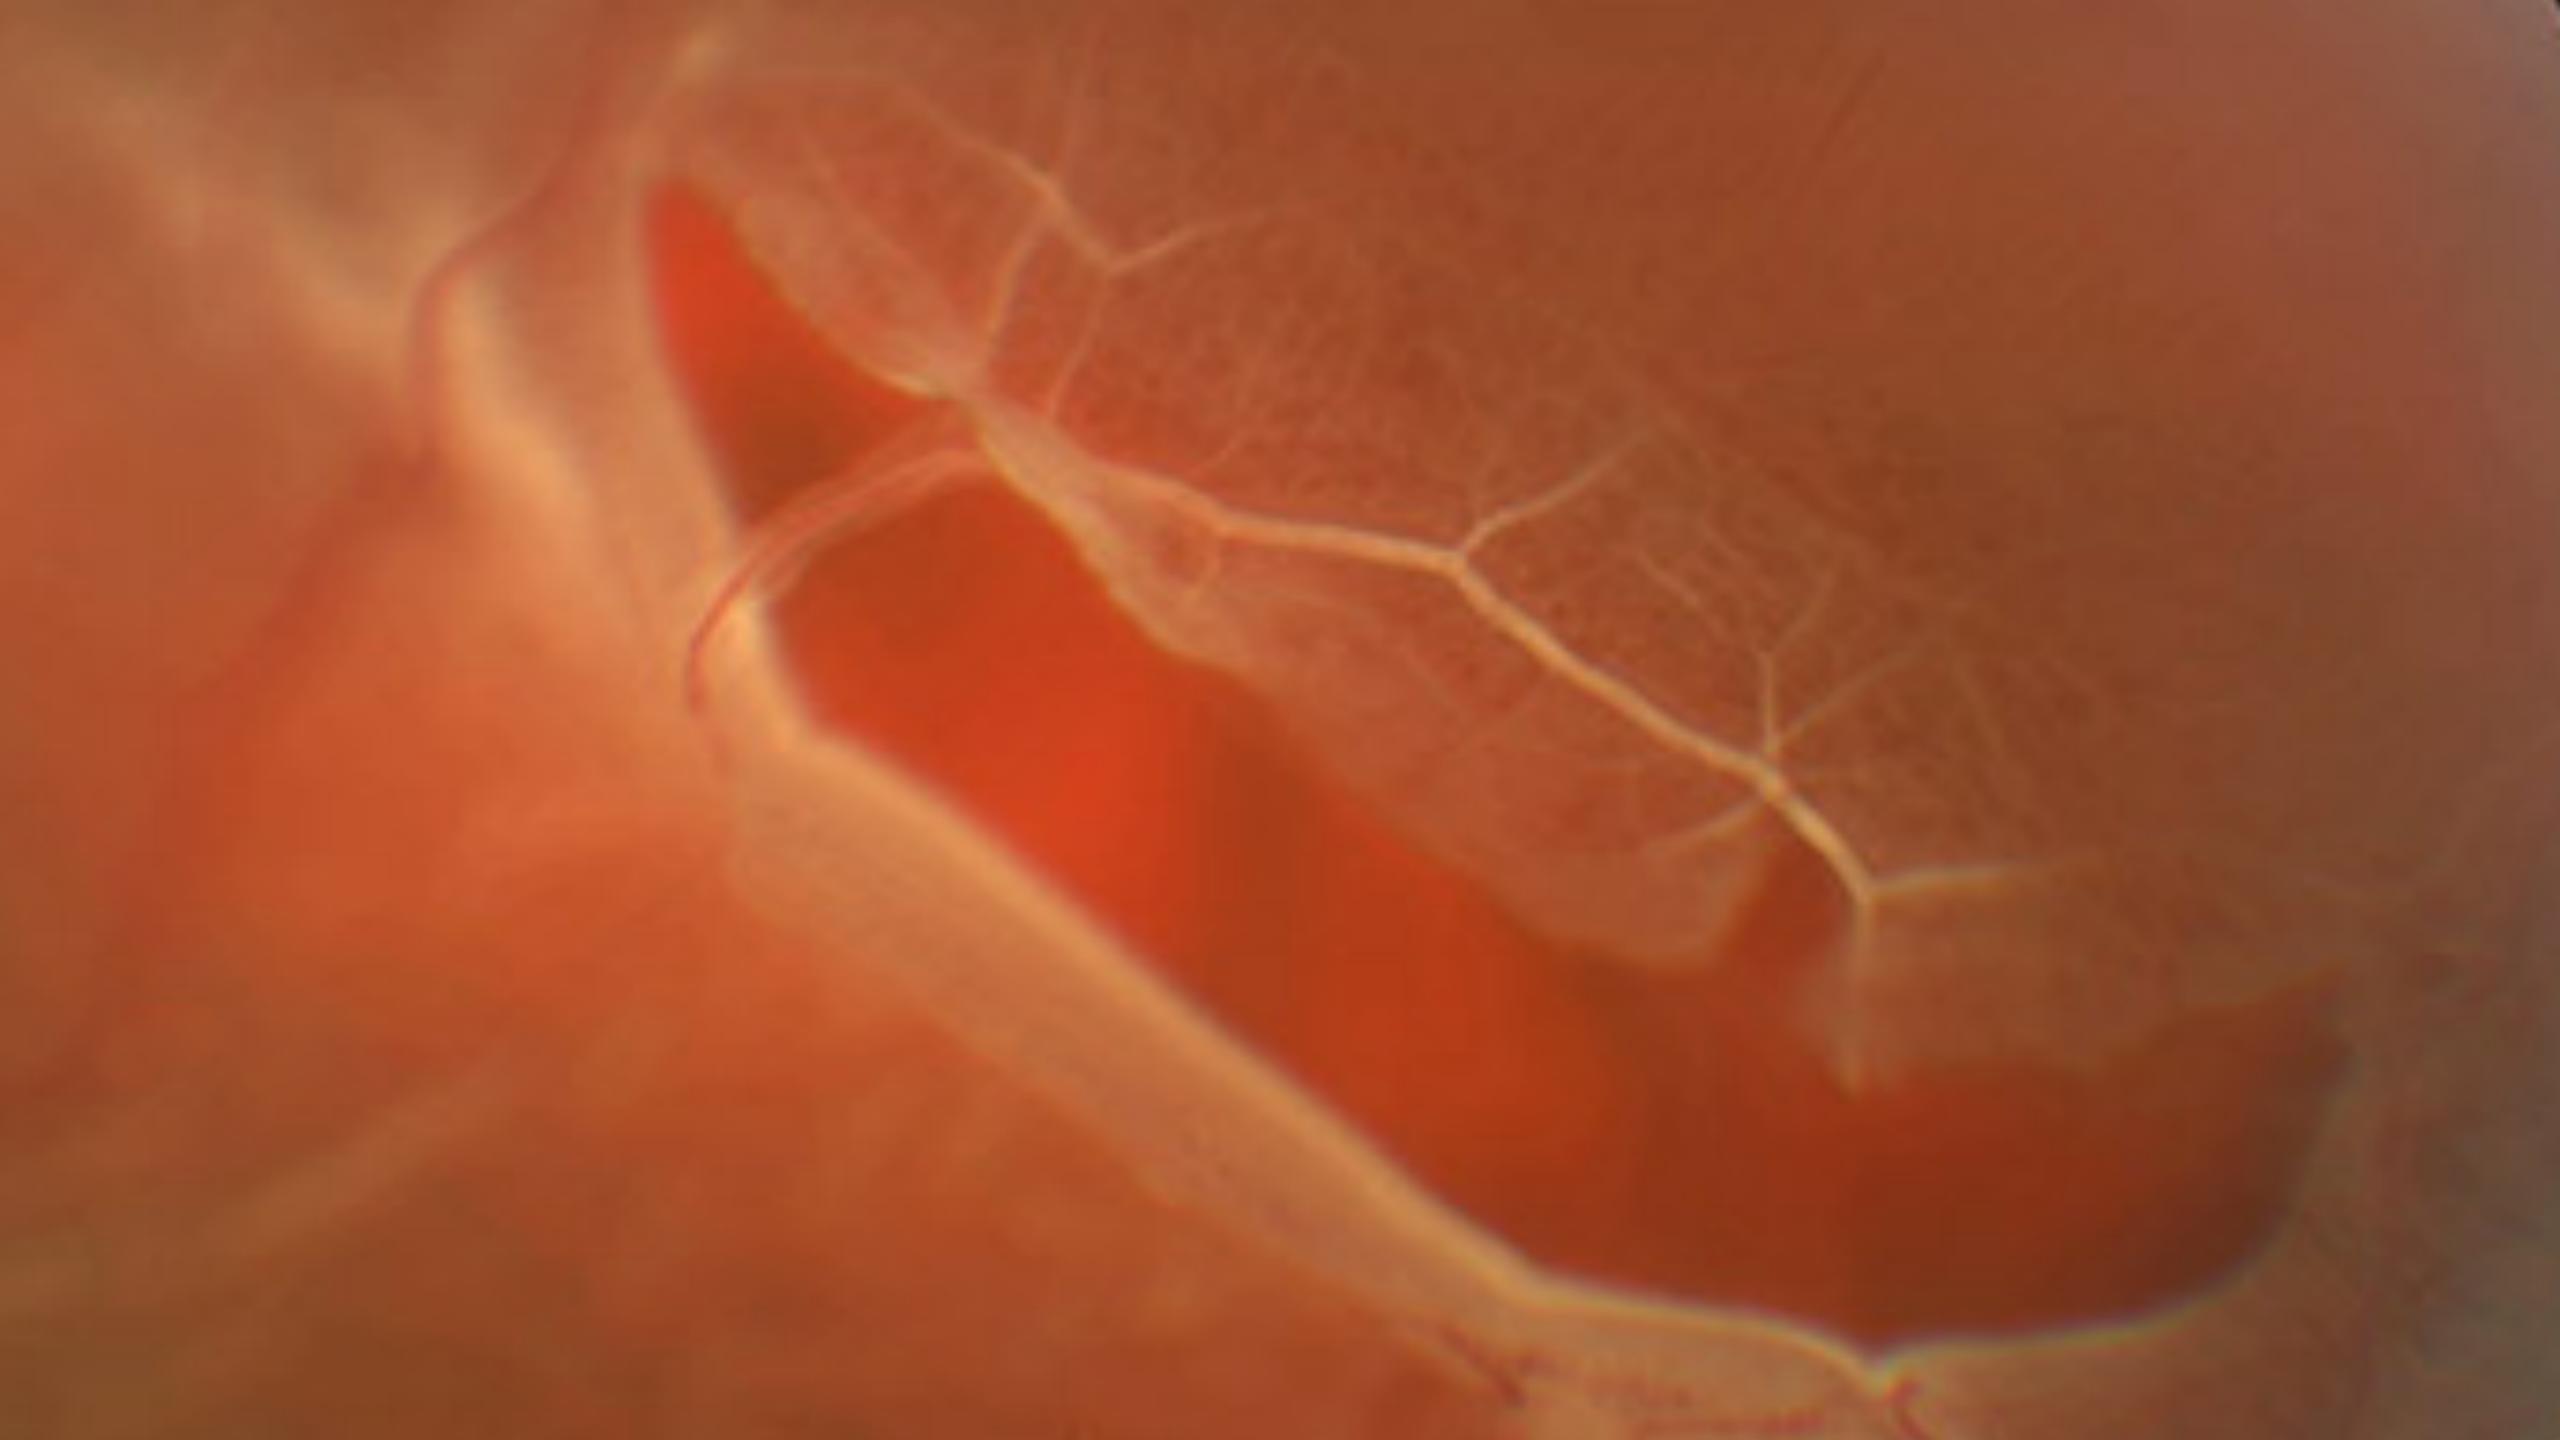

#### Vitreoretinal Precursors of Retinal Breaks

- Lattice degenerations
- •White without pressure in fellow eyes of giant retinal breaks
- Cystic vitreoretinal tufts
- Tractional zonular vitreoretinal tufts
- Meridional fold

#### Risk of RD from high to low:

- 1. Symptomatic flap tears with traction (symptoms = persistent adjacent traction)
- 2. Symptomatic operculated holes.
- 3. Asymptomatic flap tears (5% risk of RD).
- 4. Asymptomatic operculated holes and atrophic holes (low risk).