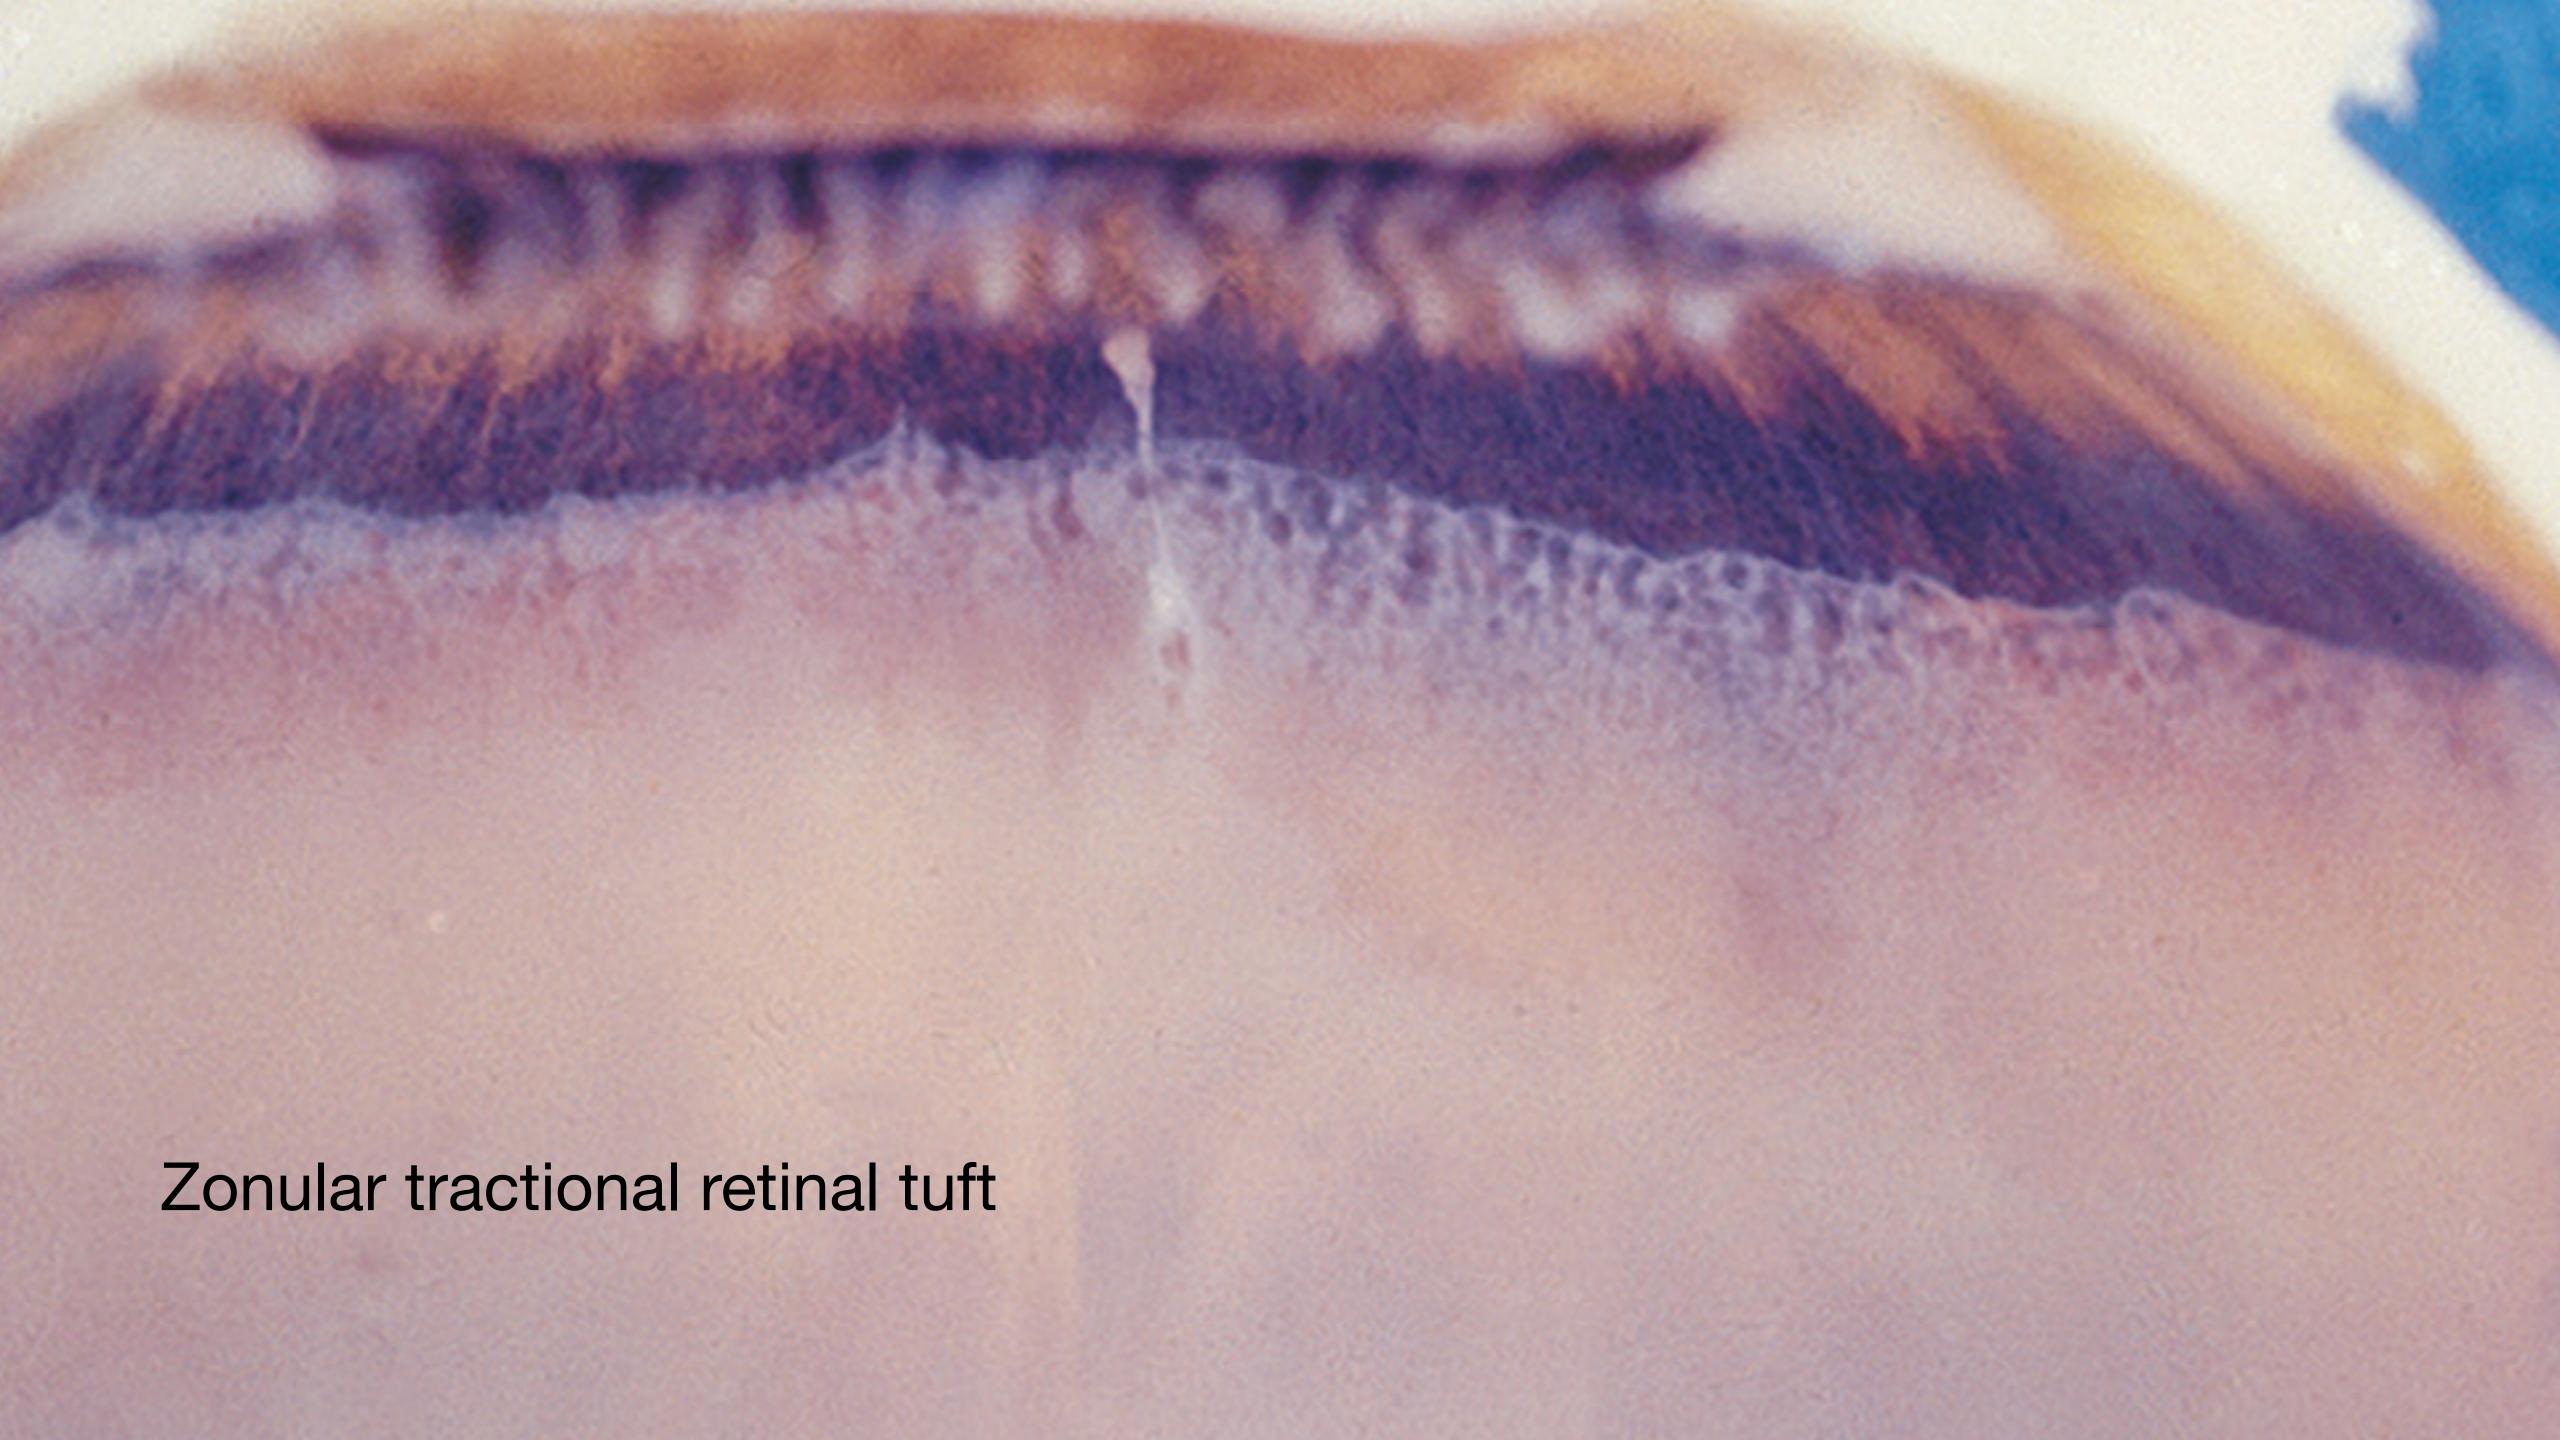

#### Vitreoretinal Precursors of Retinal Breaks

- Lattice degenerations
- •White without pressure in fellow eyes of giant retinal breaks
- Cystic vitreoretinal tufts
- Tractional zonular vitreoretinal tufts
- Meridional fold