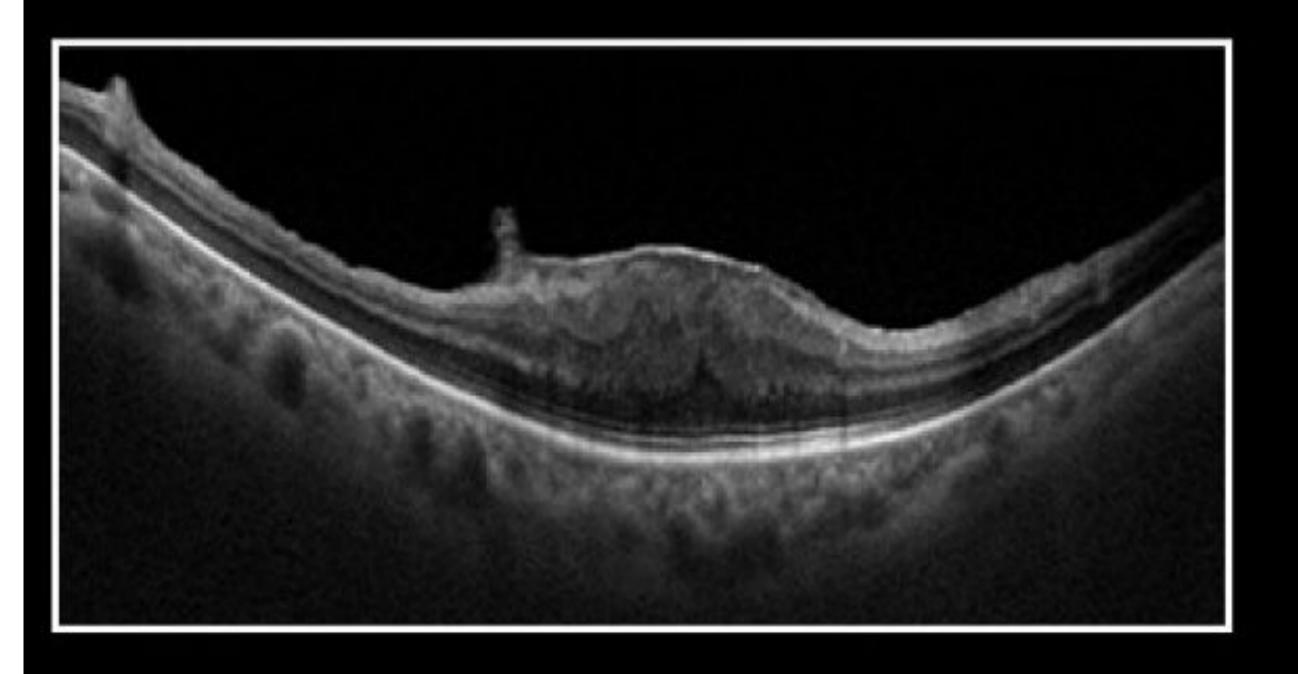

#### **Central examination**

- Epiretinal membranes, VMT.
- Macular holes.
- CNV.
- Foveal atrophy.
- Optic atrophy.

Problem: if missed, may be mistaken for amblyopia.

OCT Macula (and RNFL) significantly improves outcomes.

PRE OPERATIVE
OCT SCAN SHOWING EPIRETINAL
MEMBRANE

POST OPERATIVE
OCT SCAN SHOWING REMODELLING
OF RETINAL LAYERS