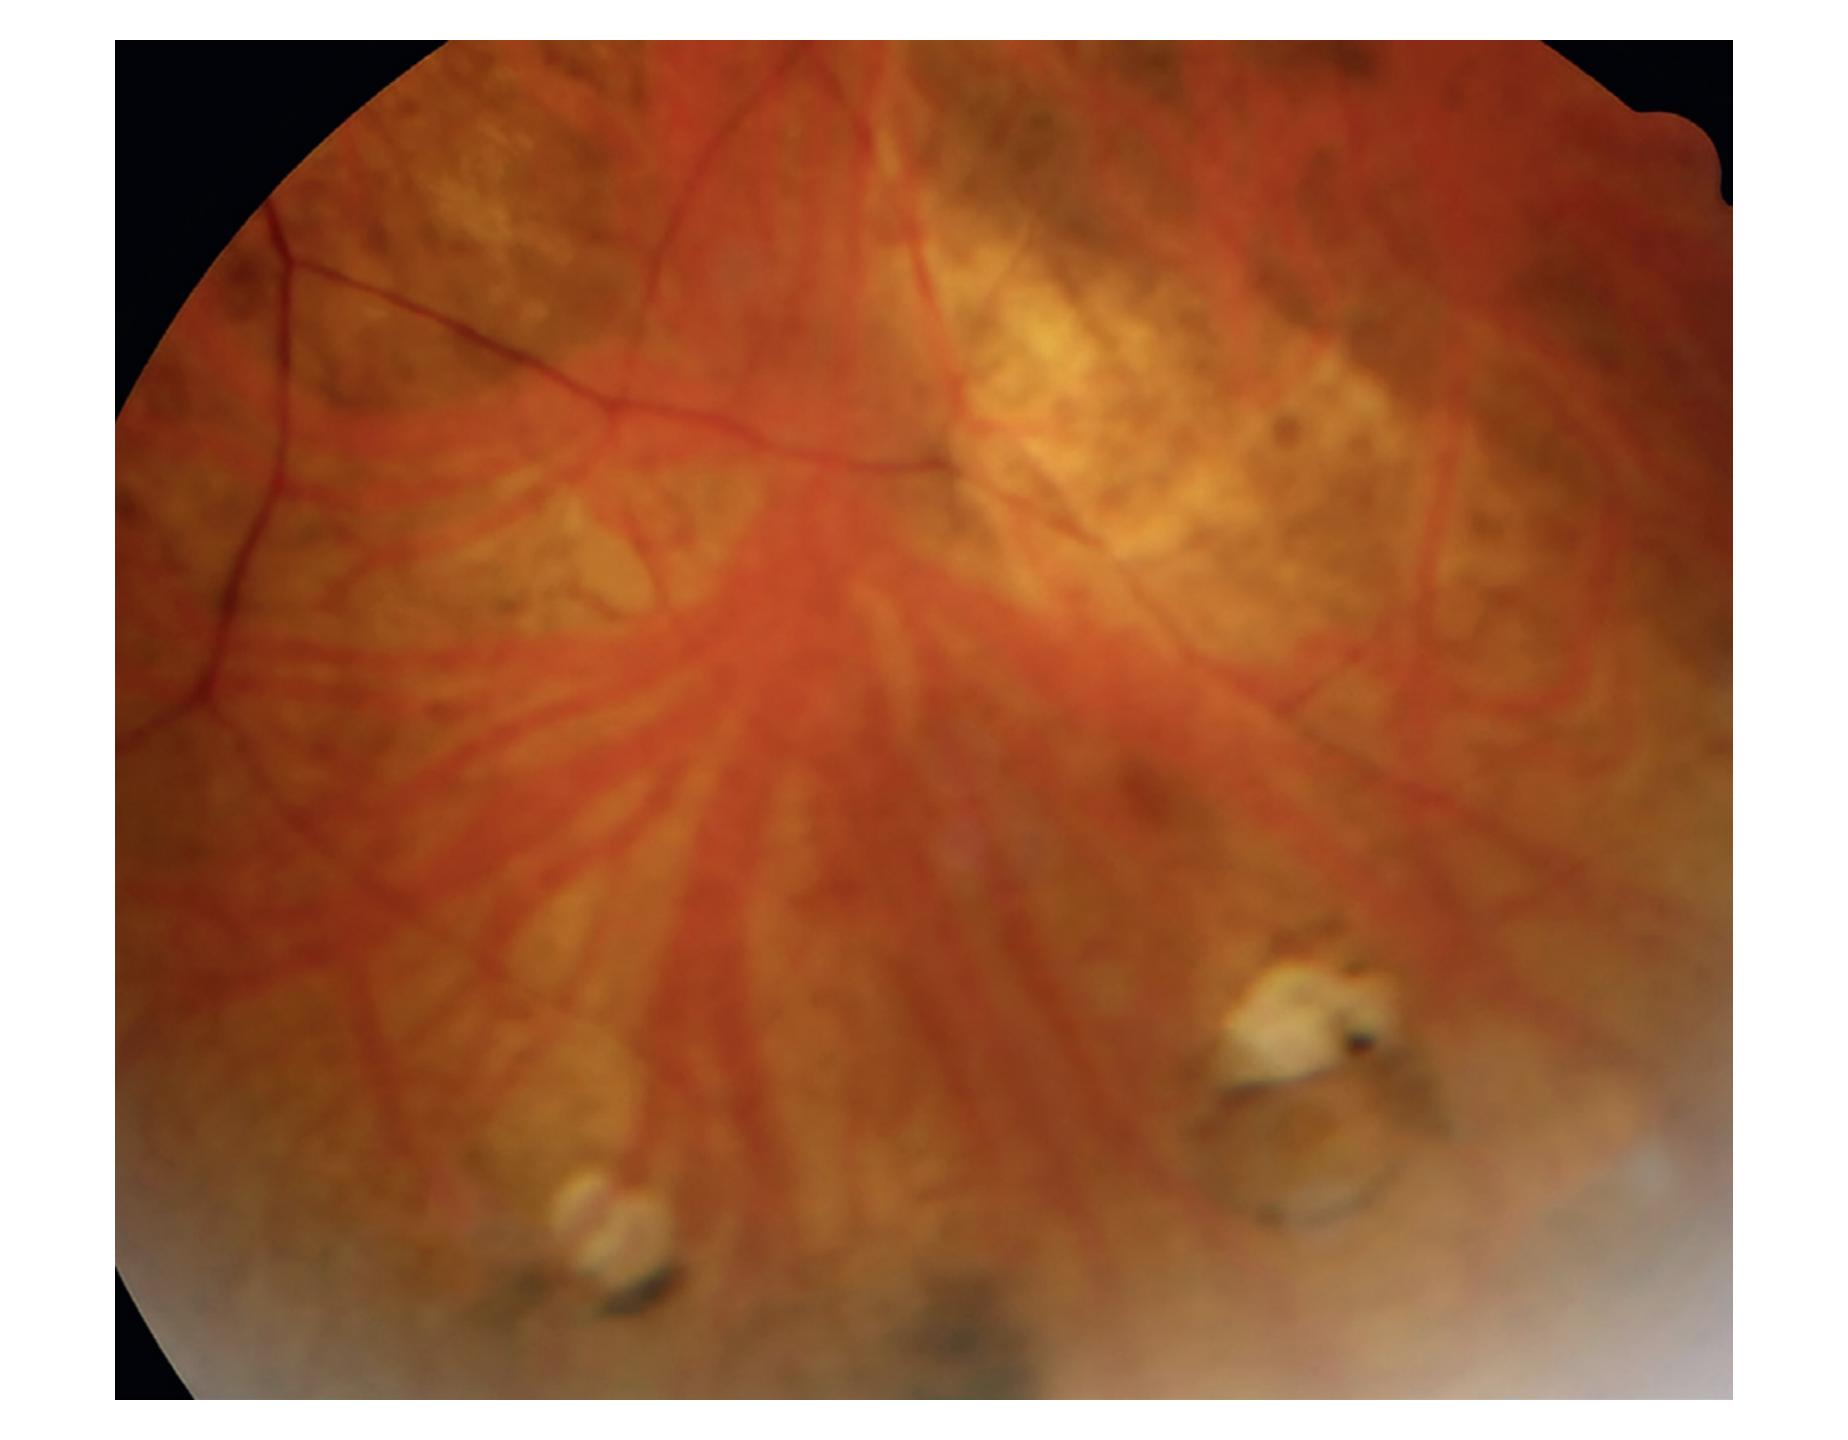

#### Vitreoretinal Precursors of Retinal Breaks

- Lattice degenerations
- •White without pressure in fellow eyes of giant retinal breaks
- Cystic vitreoretinal tufts
- Tractional zonular vitreoretinal tufts
- Meridional fold

## Cystic Retinal tuft with hole