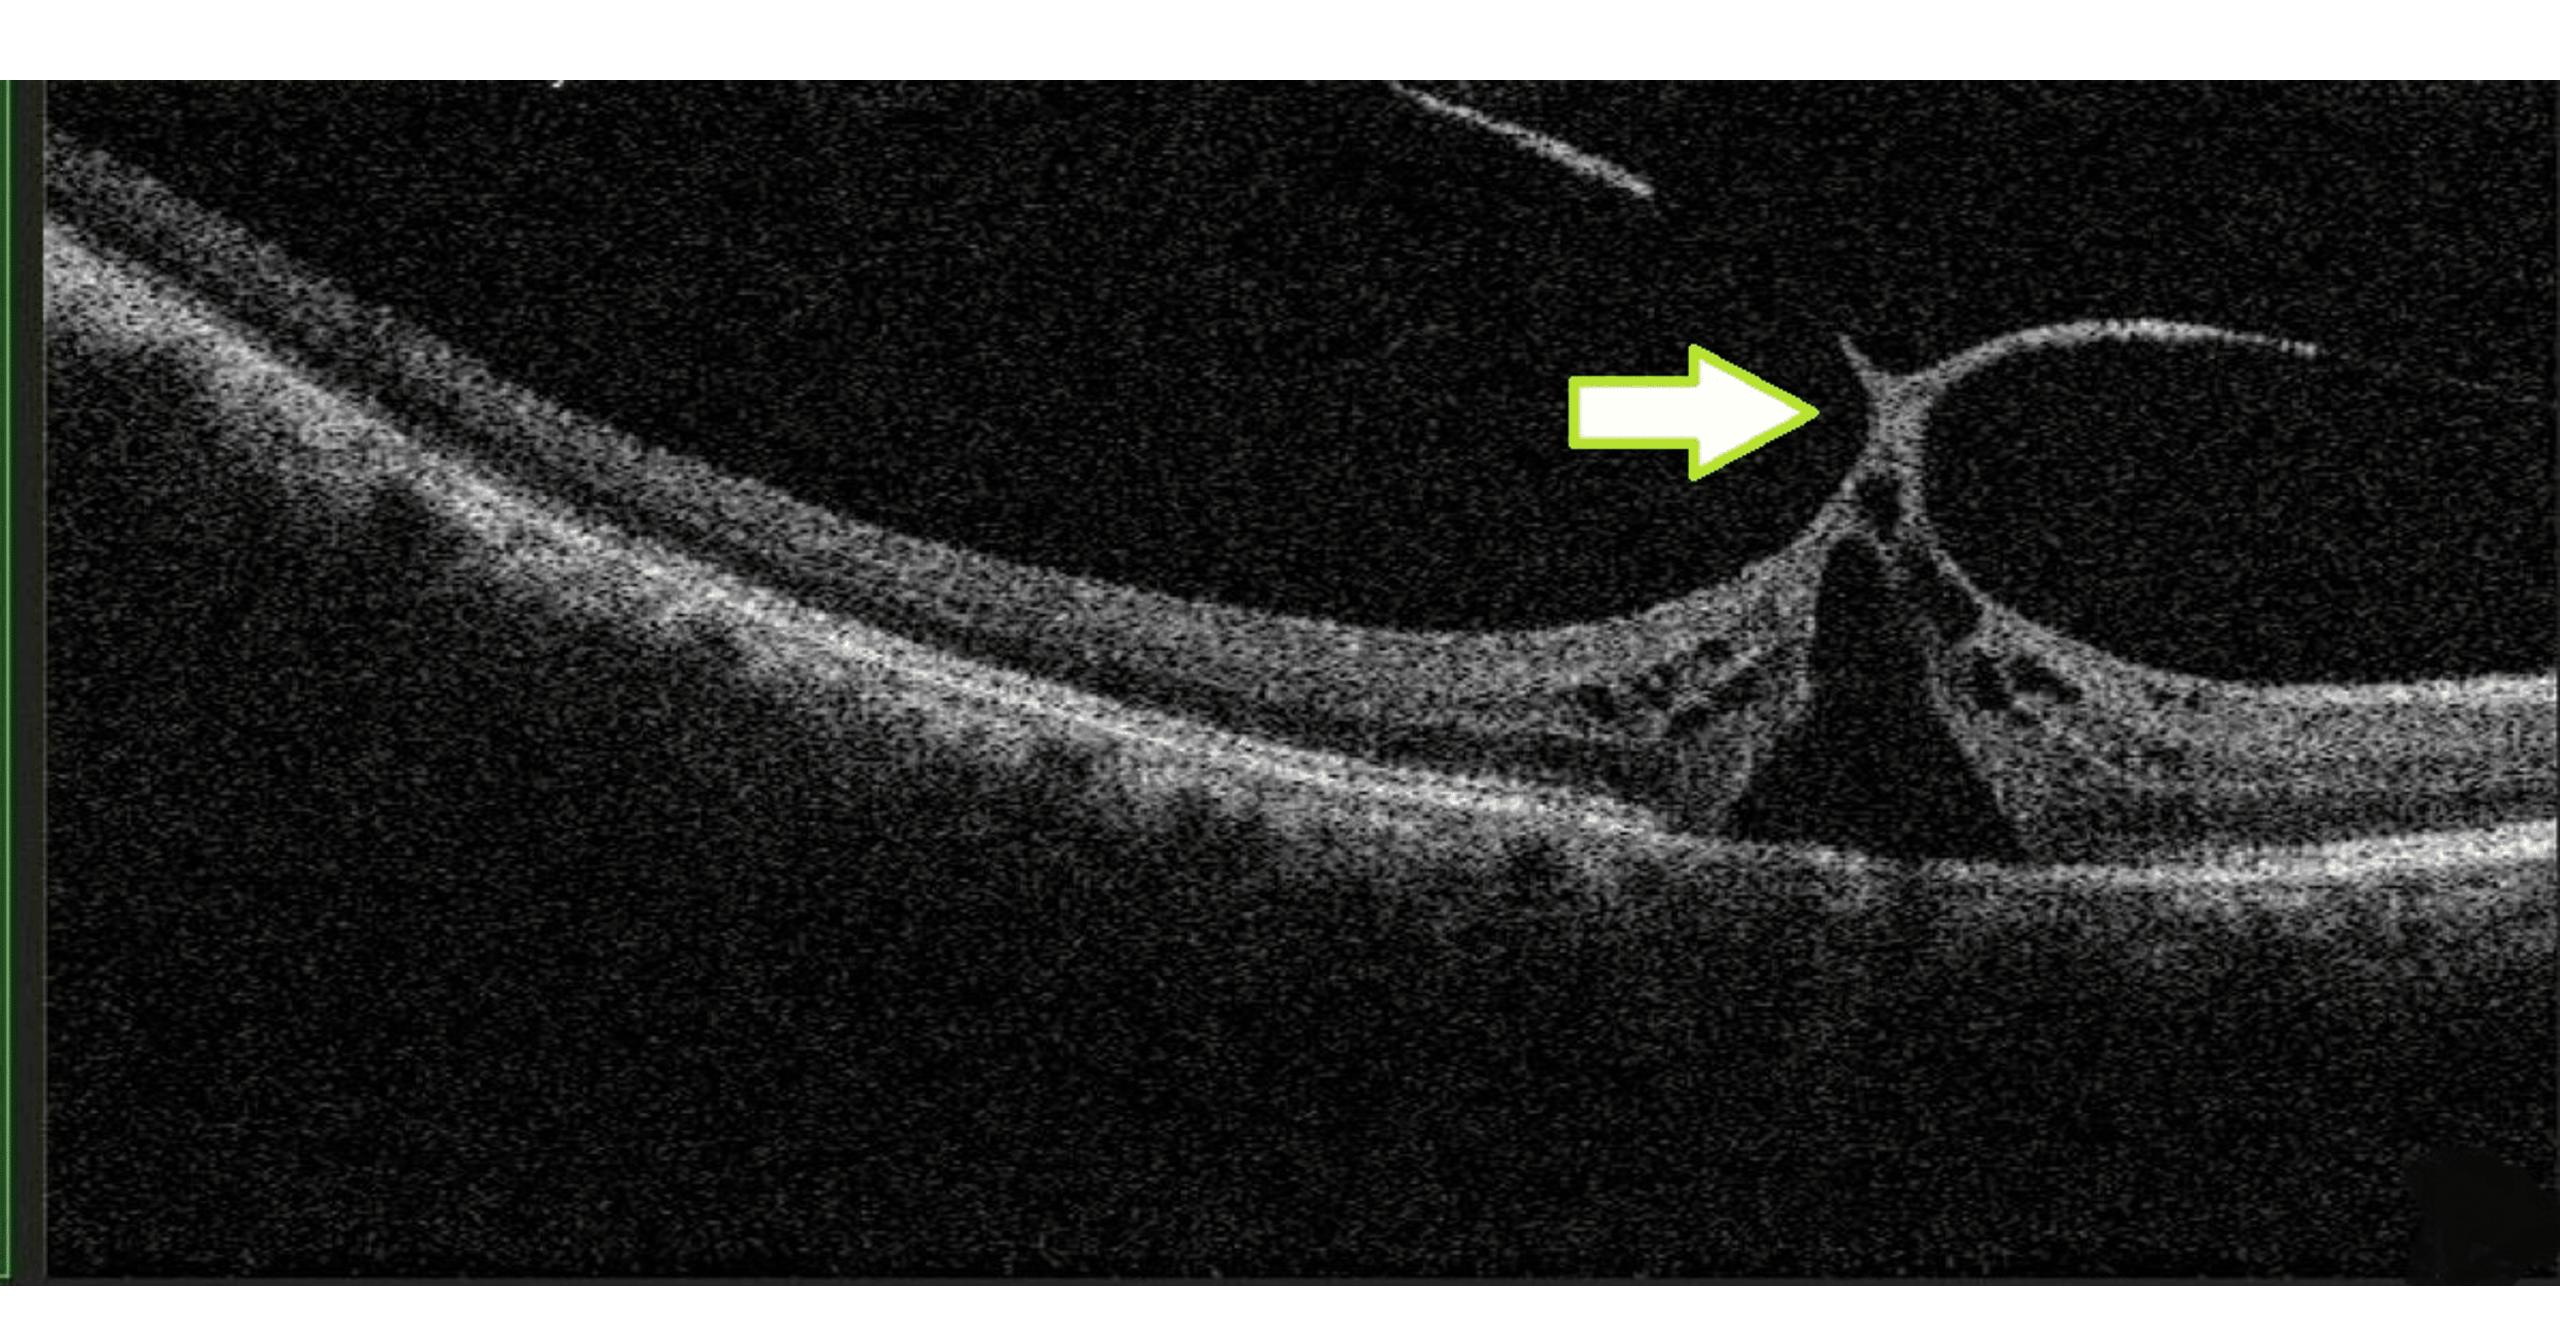

#### Vitreoretinal Precursors of Retinal Breaks

- Lattice degenerations
- •White without pressure in fellow eyes of giant retinal breaks
- Cystic vitreoretinal tufts
- Tractional zonular vitreoretinal tufts
- Meridional fold

## Cystic Retinal tuft with hole