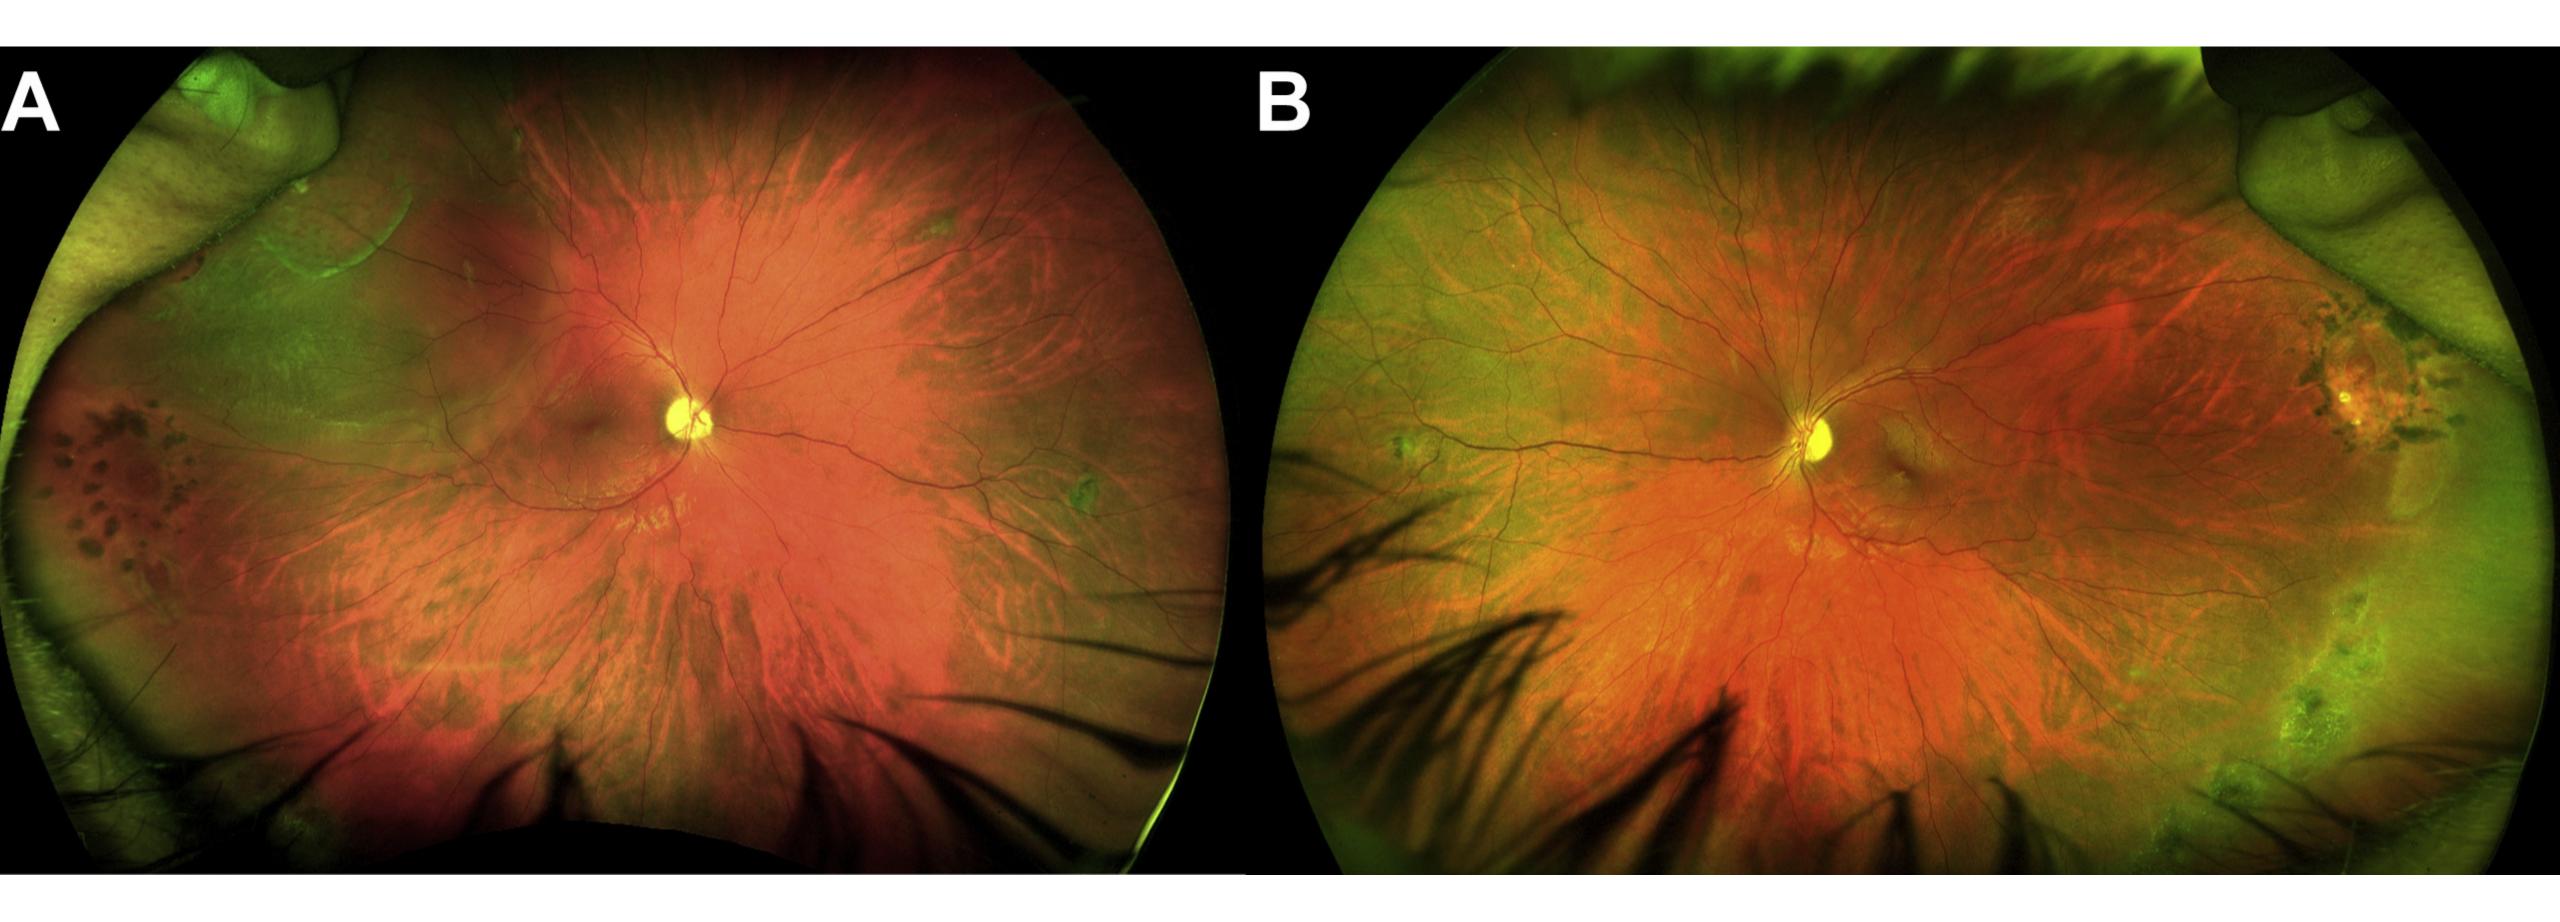

# Peripheral Retinal degenerations and Risk of Retinal Detachment

#### Vitreoretinal Precursors of Retinal Breaks

- Lattice degenerations
- •White without pressure in fellow eyes of giant retinal breaks
- Cystic vitreoretinal tufts
- Tractional zonular vitreoretinal tufts
- Meridional fold

## Cystic Retinal tuft with hole

#### **Facts**

- Any break can cause a retinal detachment.
- Previous laser doesn't eliminate the incidence of new breaks.