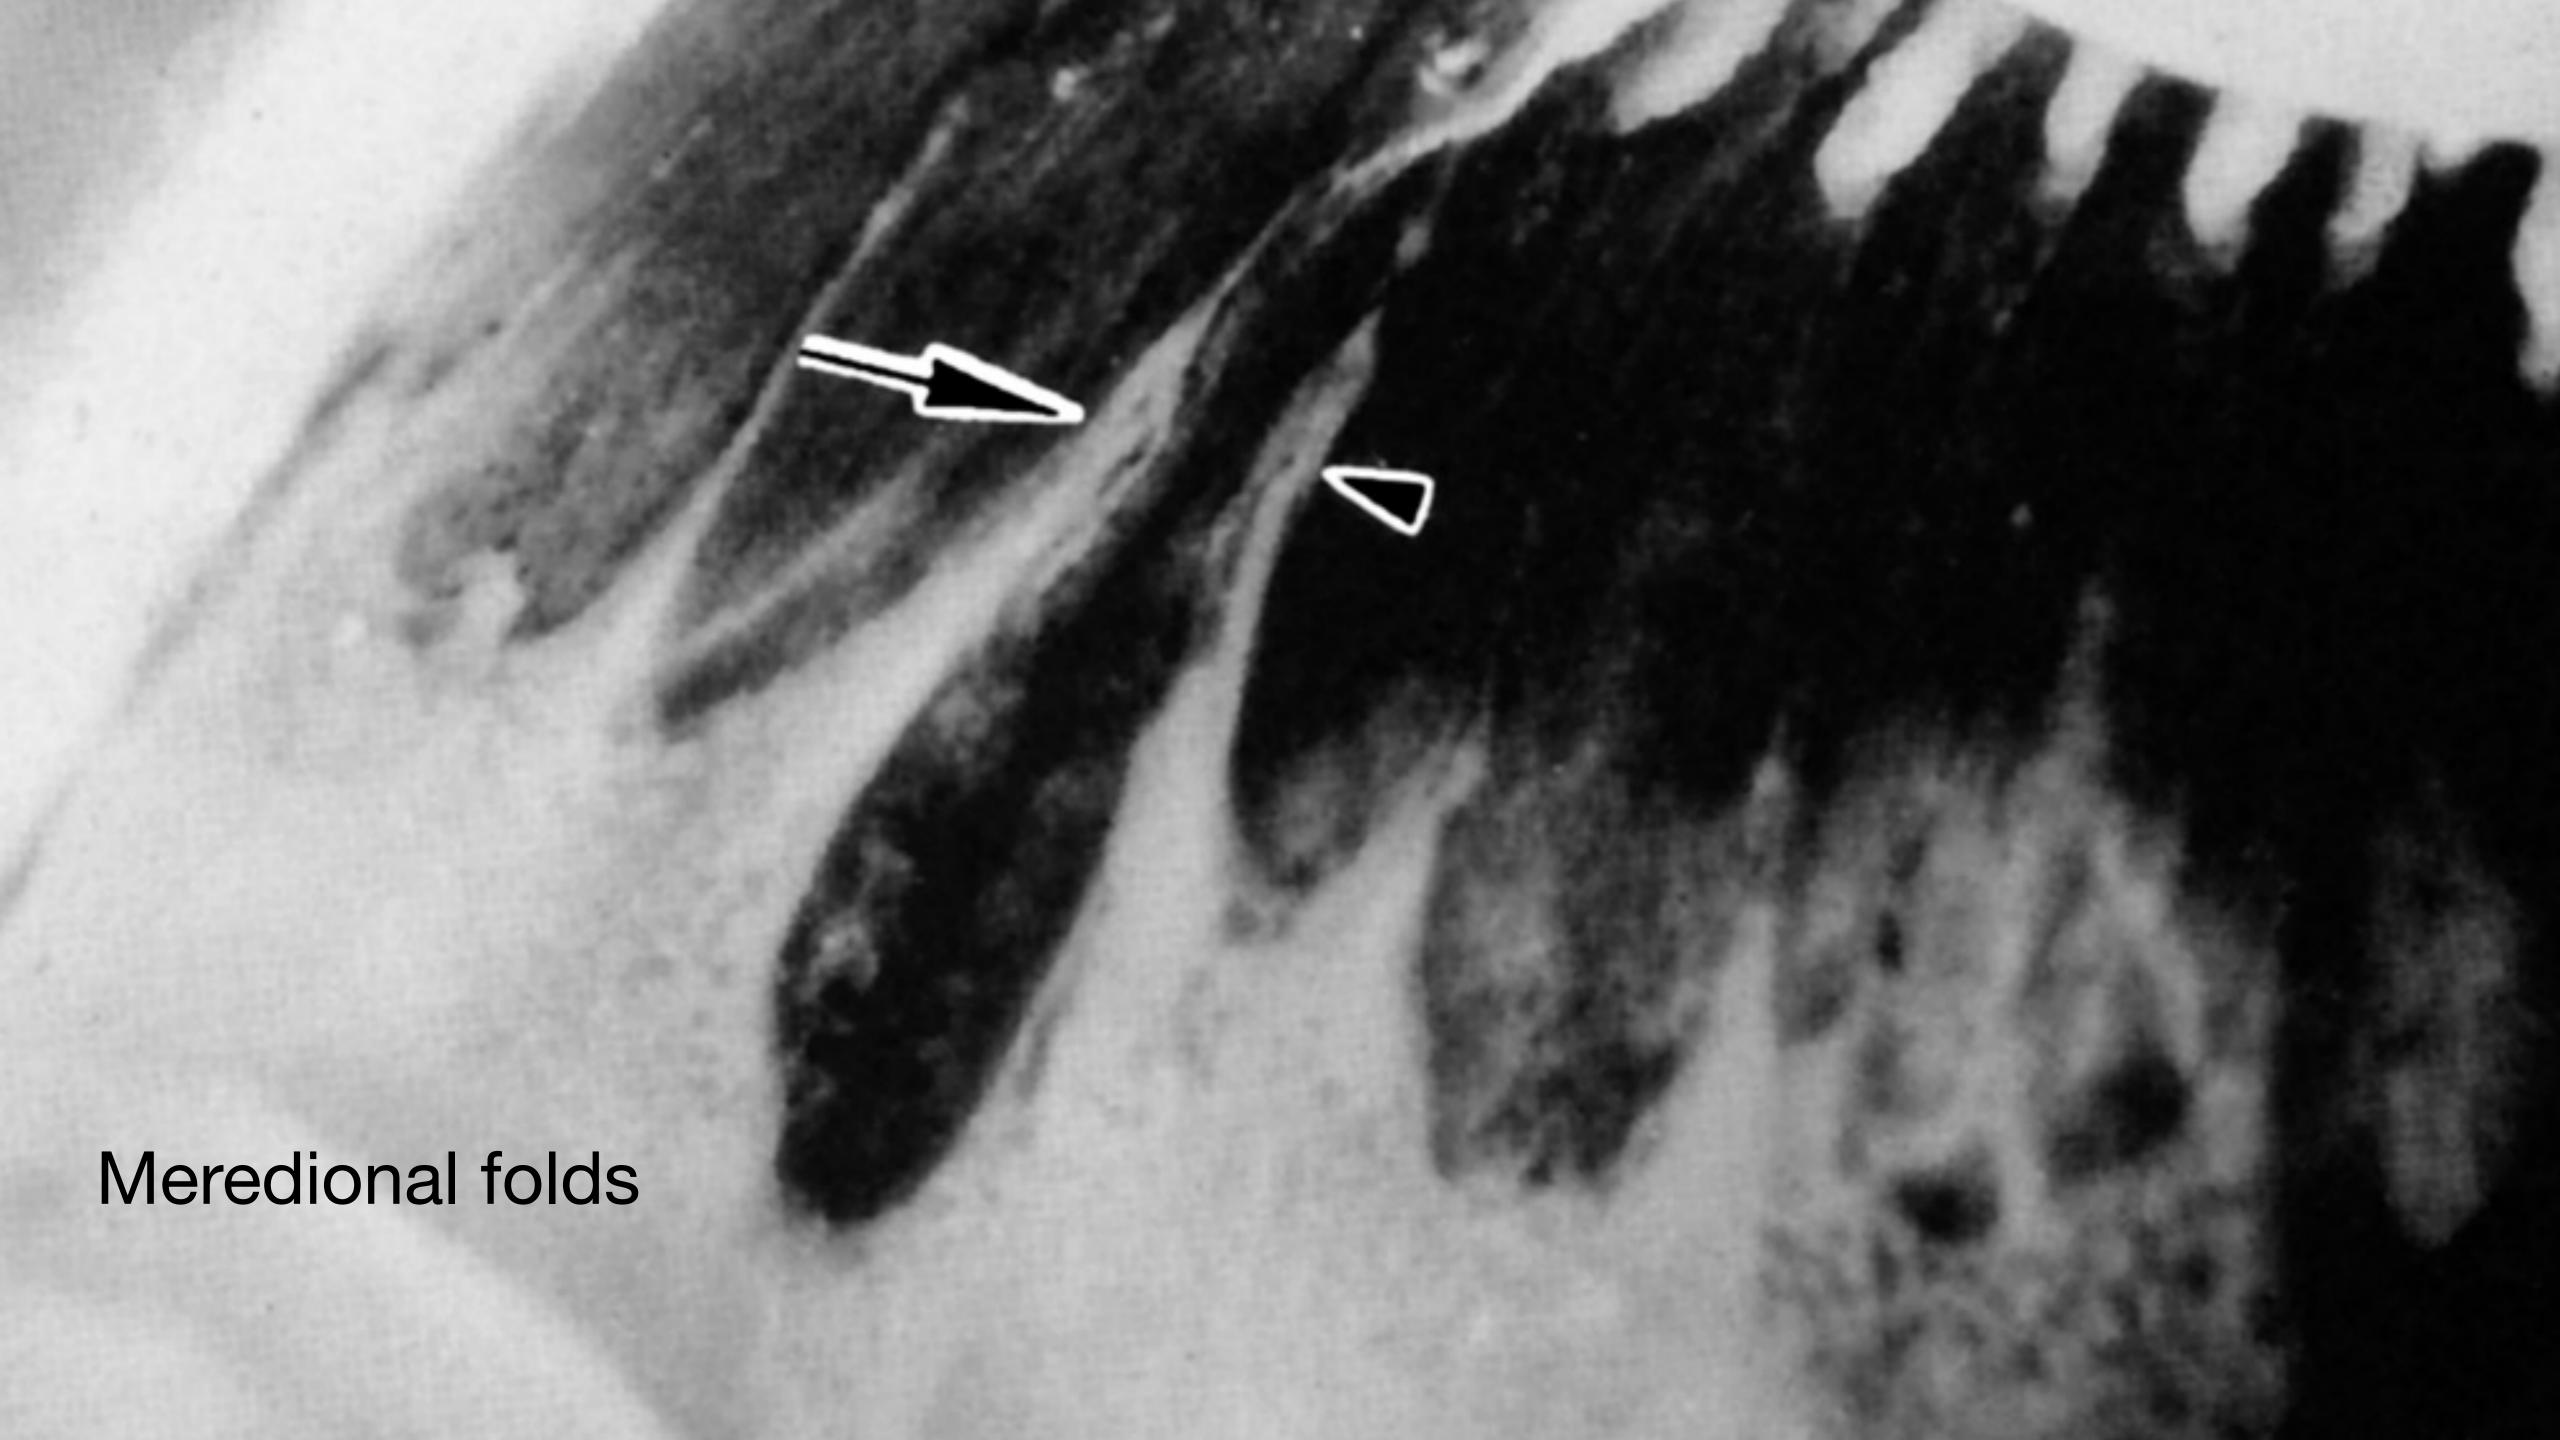

#### Vitreoretinal Precursors of Retinal Breaks

- Lattice degenerations
- •White without pressure in fellow eyes of giant retinal breaks
- Cystic vitreoretinal tufts
- Tractional zonular vitreoretinal tufts
- Meridional fold