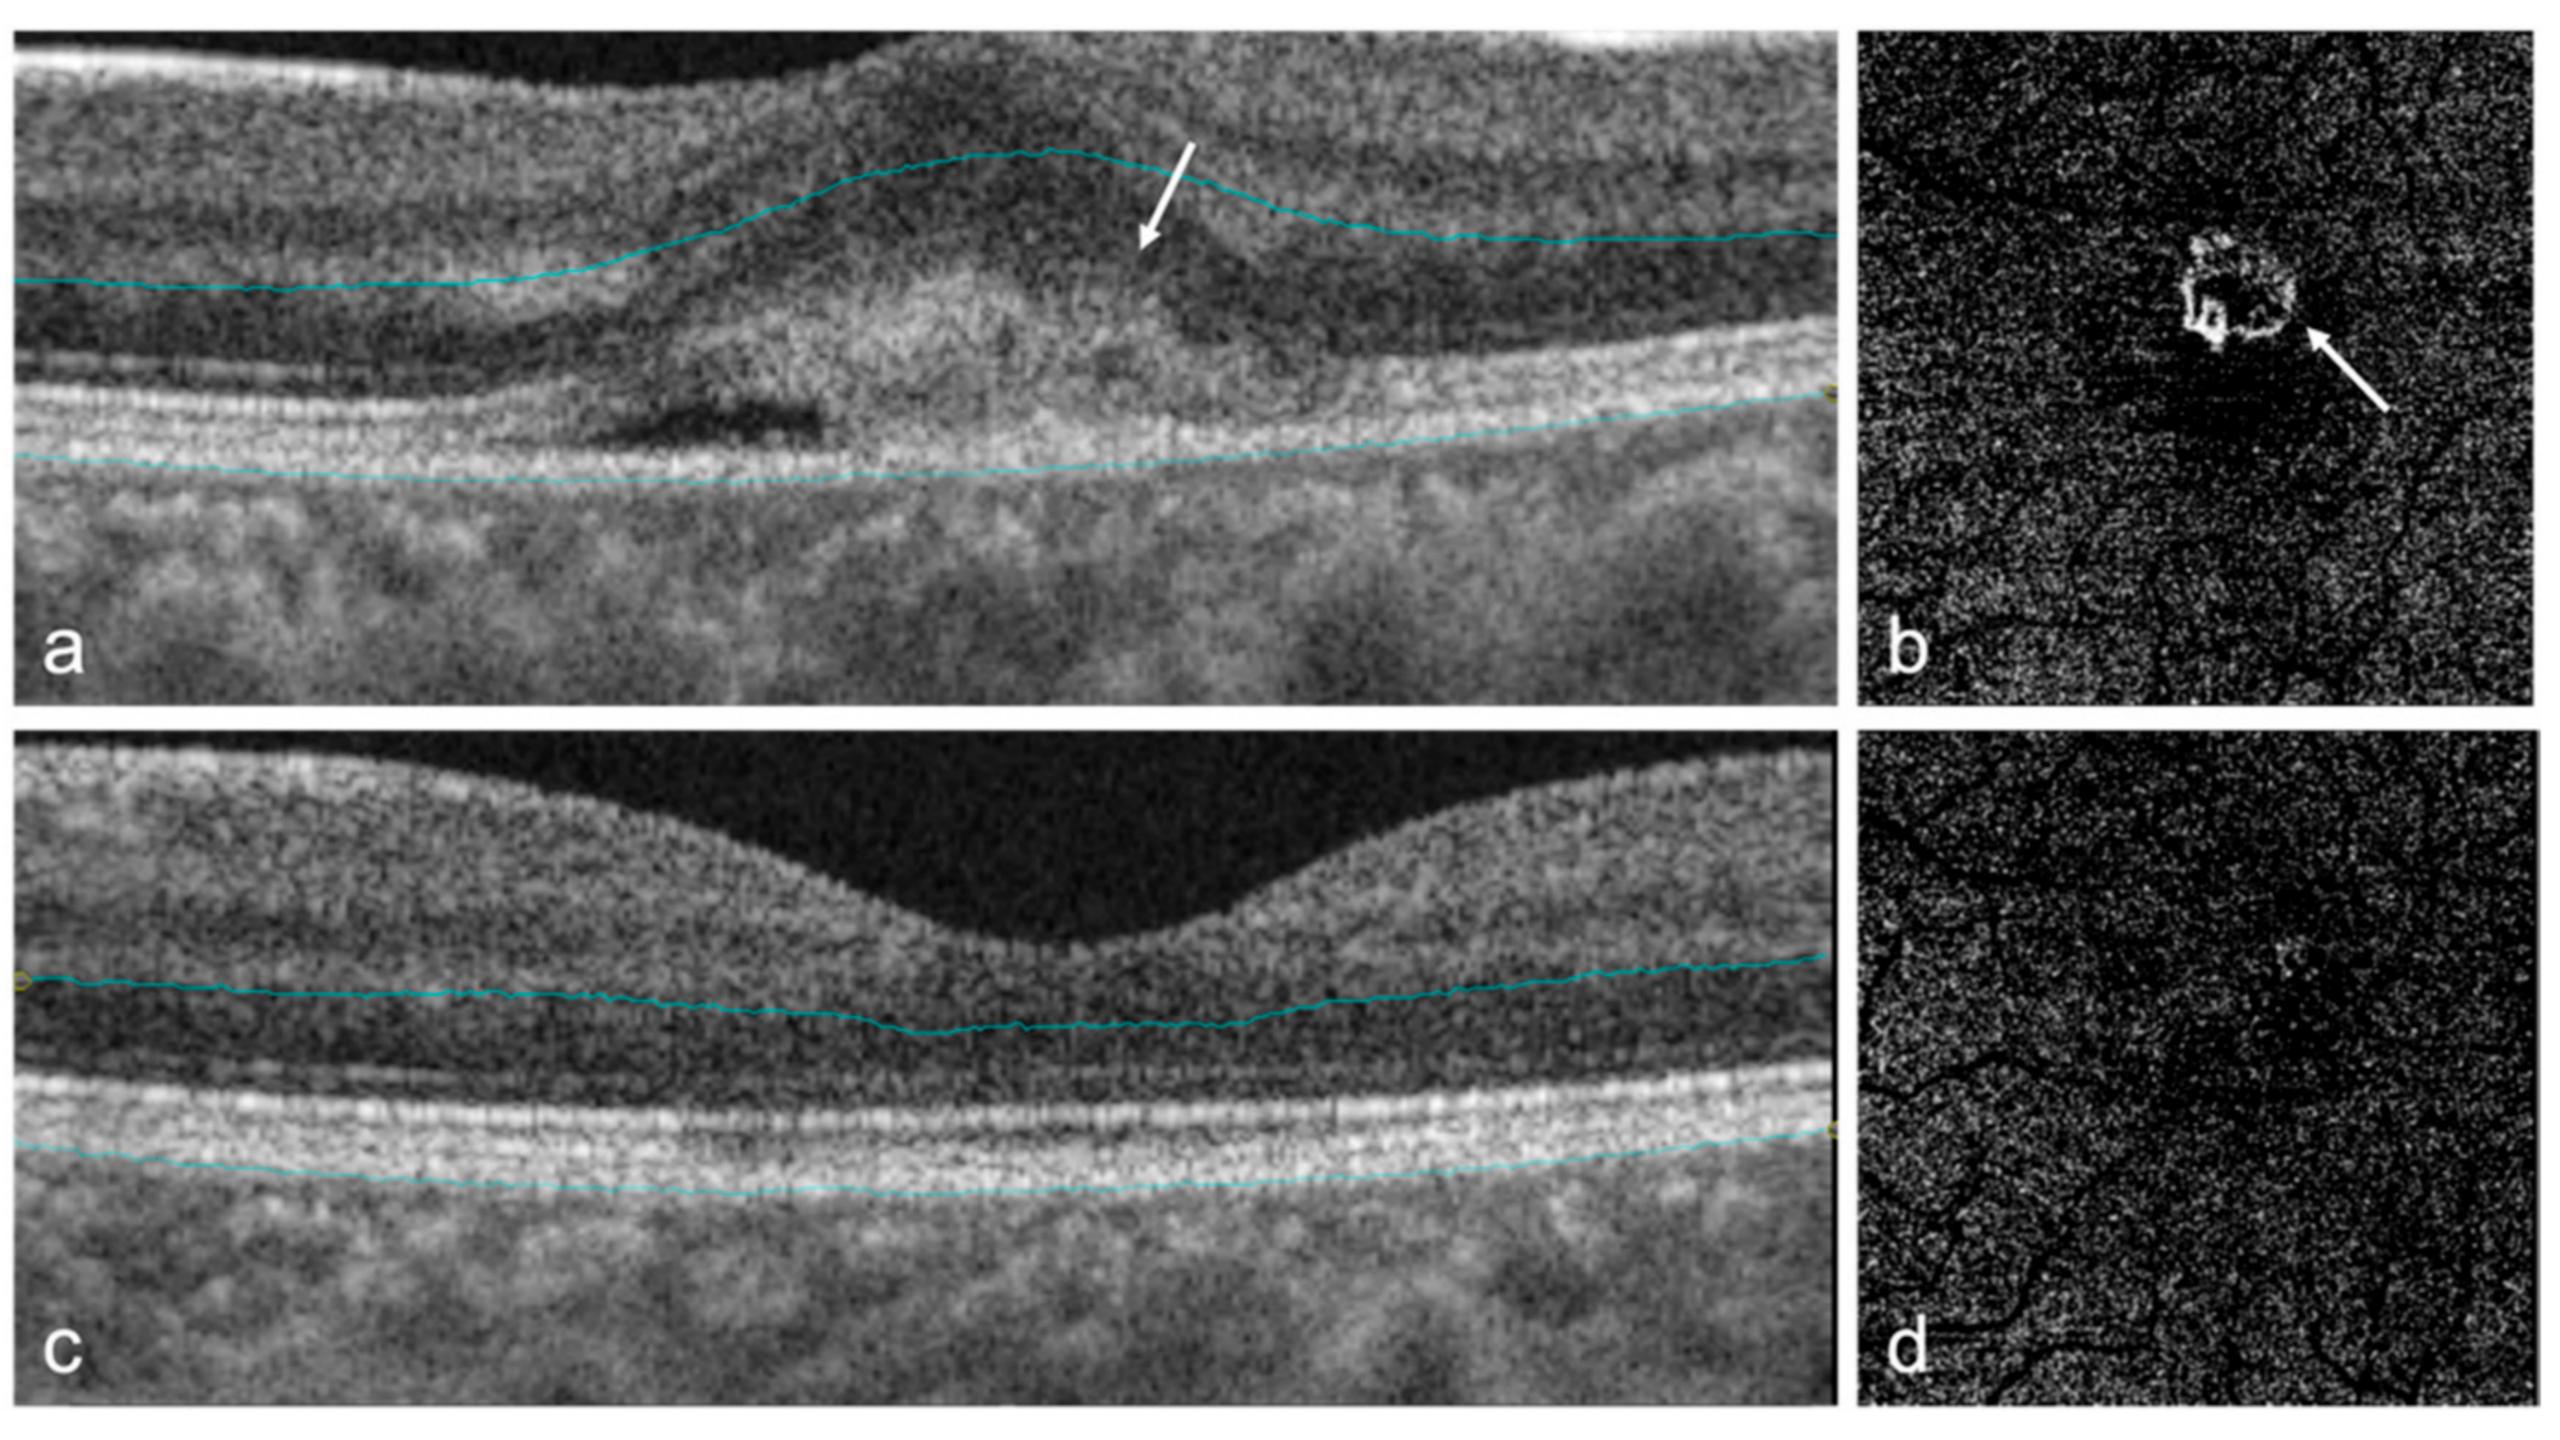

#### Vitreoretinal Precursors of Retinal Breaks

- Lattice degenerations
- •White without pressure in fellow eyes of giant retinal breaks
- Cystic vitreoretinal tufts
- Tractional zonular vitreoretinal tufts
- Meridional fold

## Cystic Retinal tuft with hole