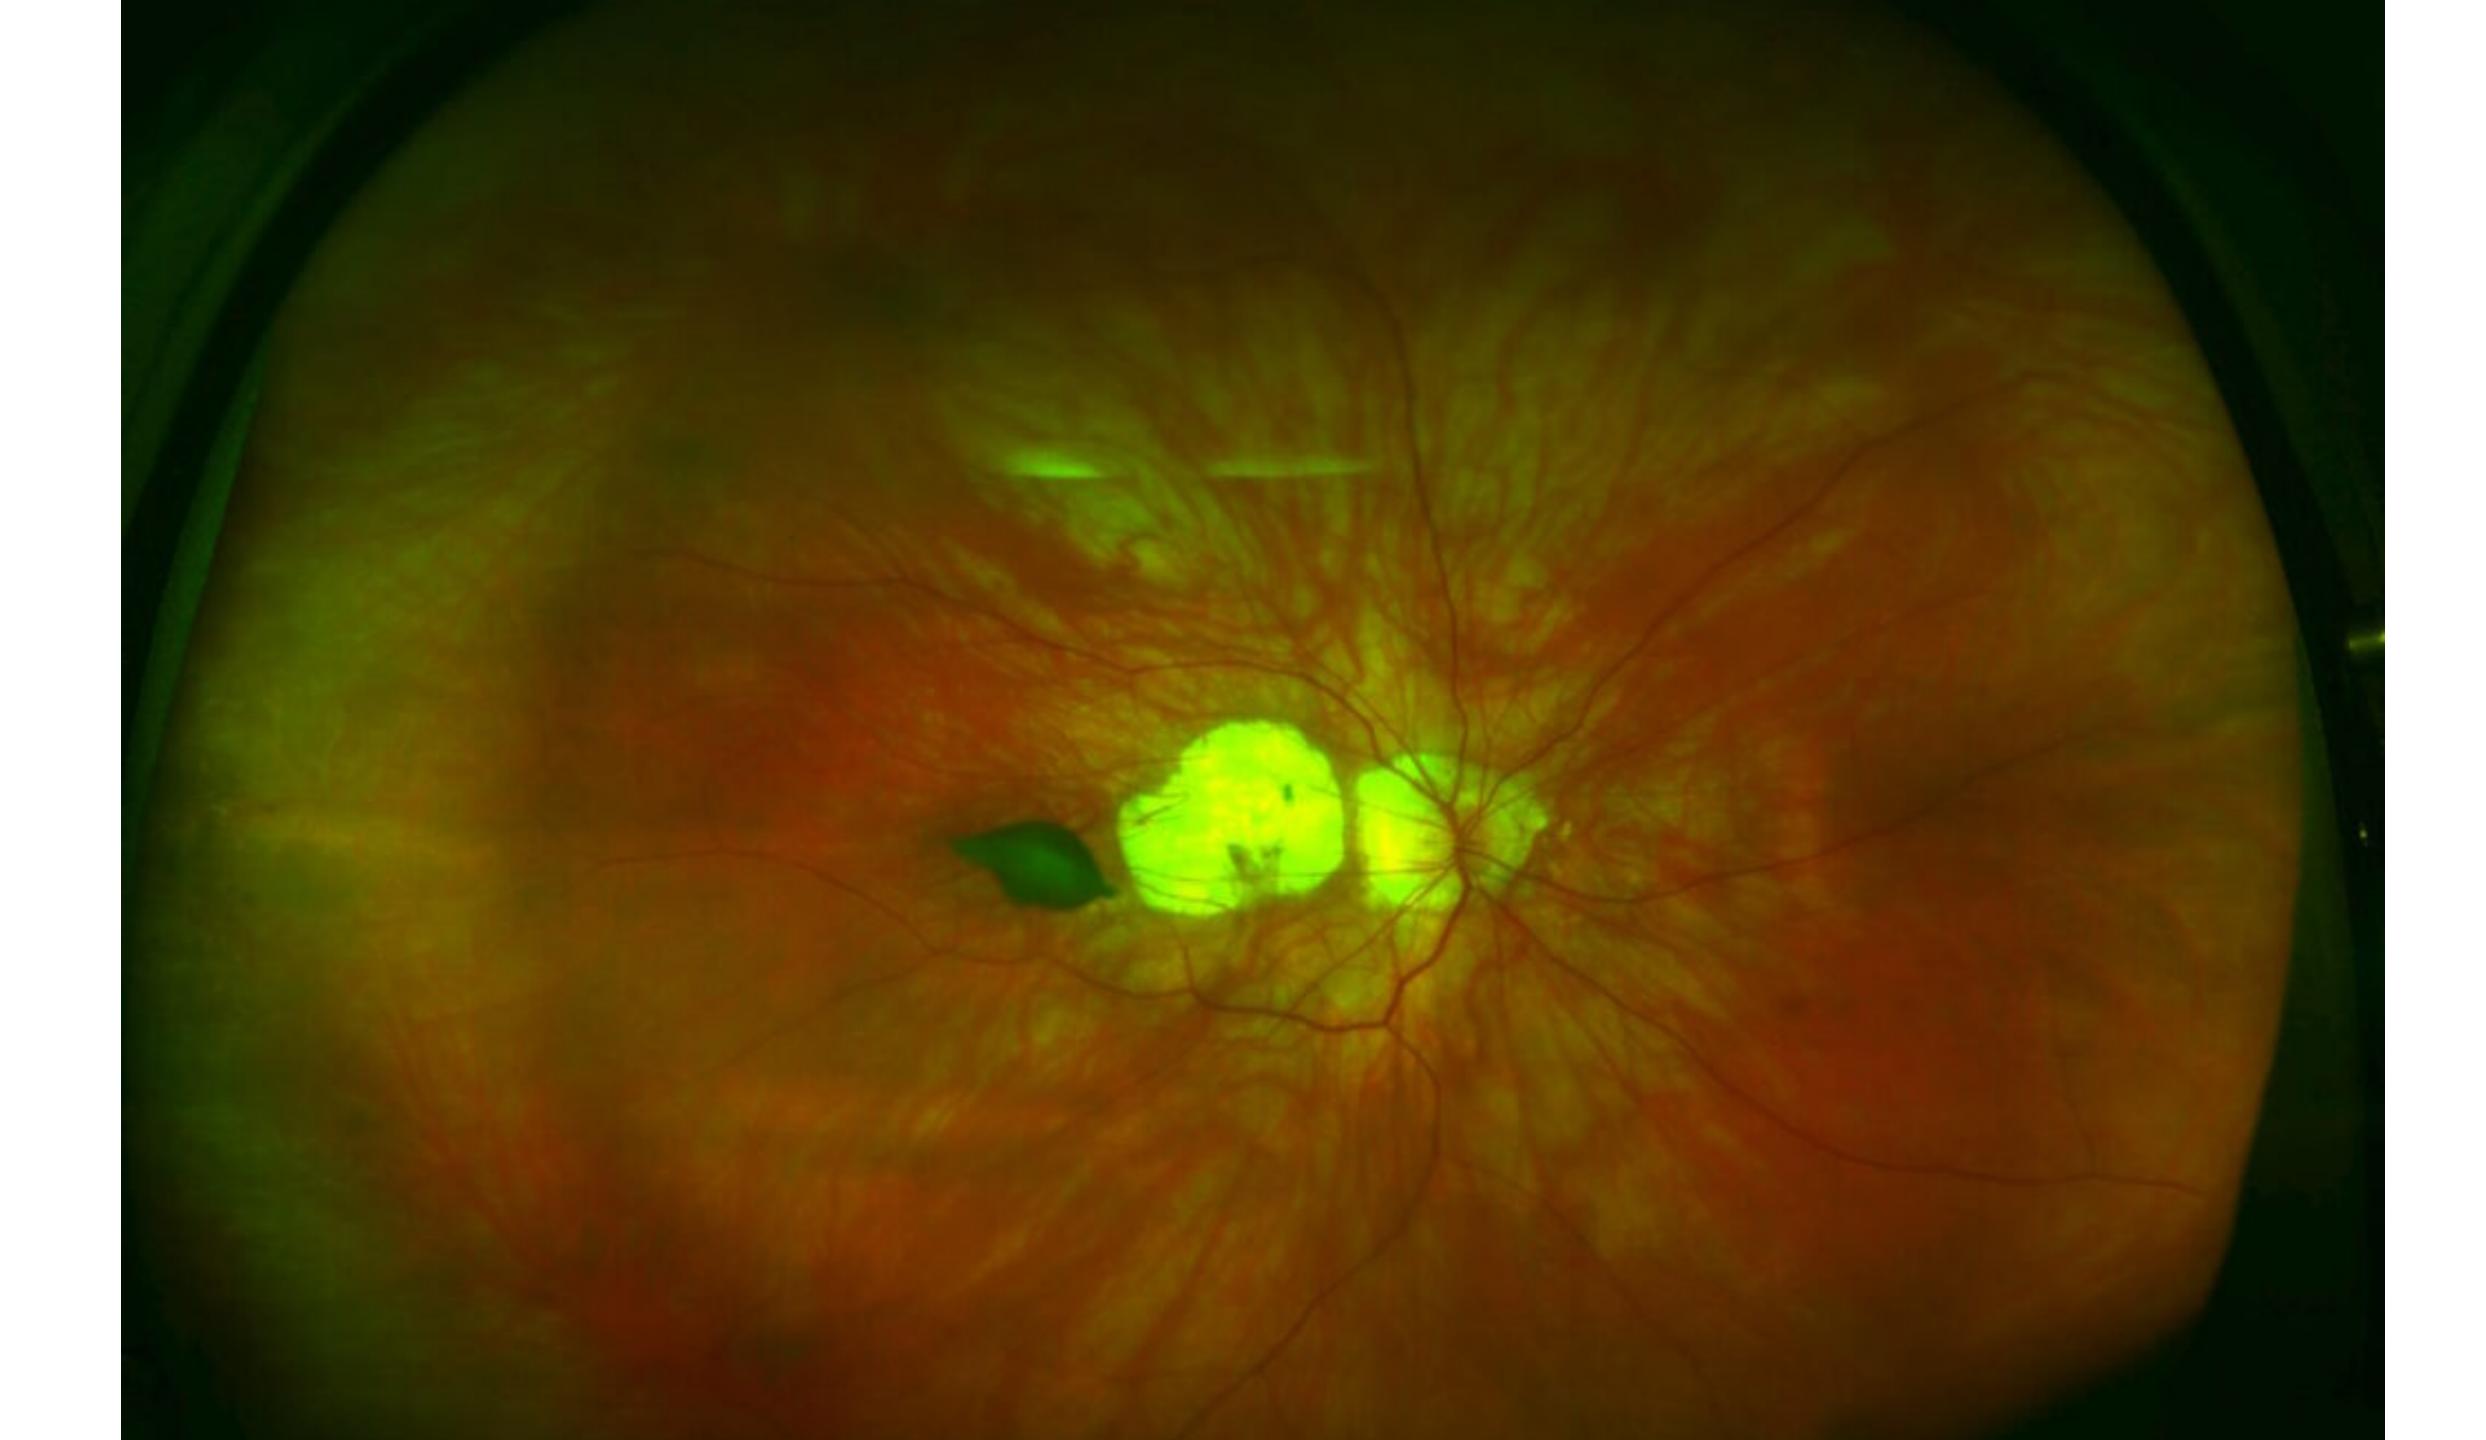

# Peripheral Examination

#### **Peripheral Retinal Examination**

- All quadrants.
- Good Dilatation.
- High illumination.