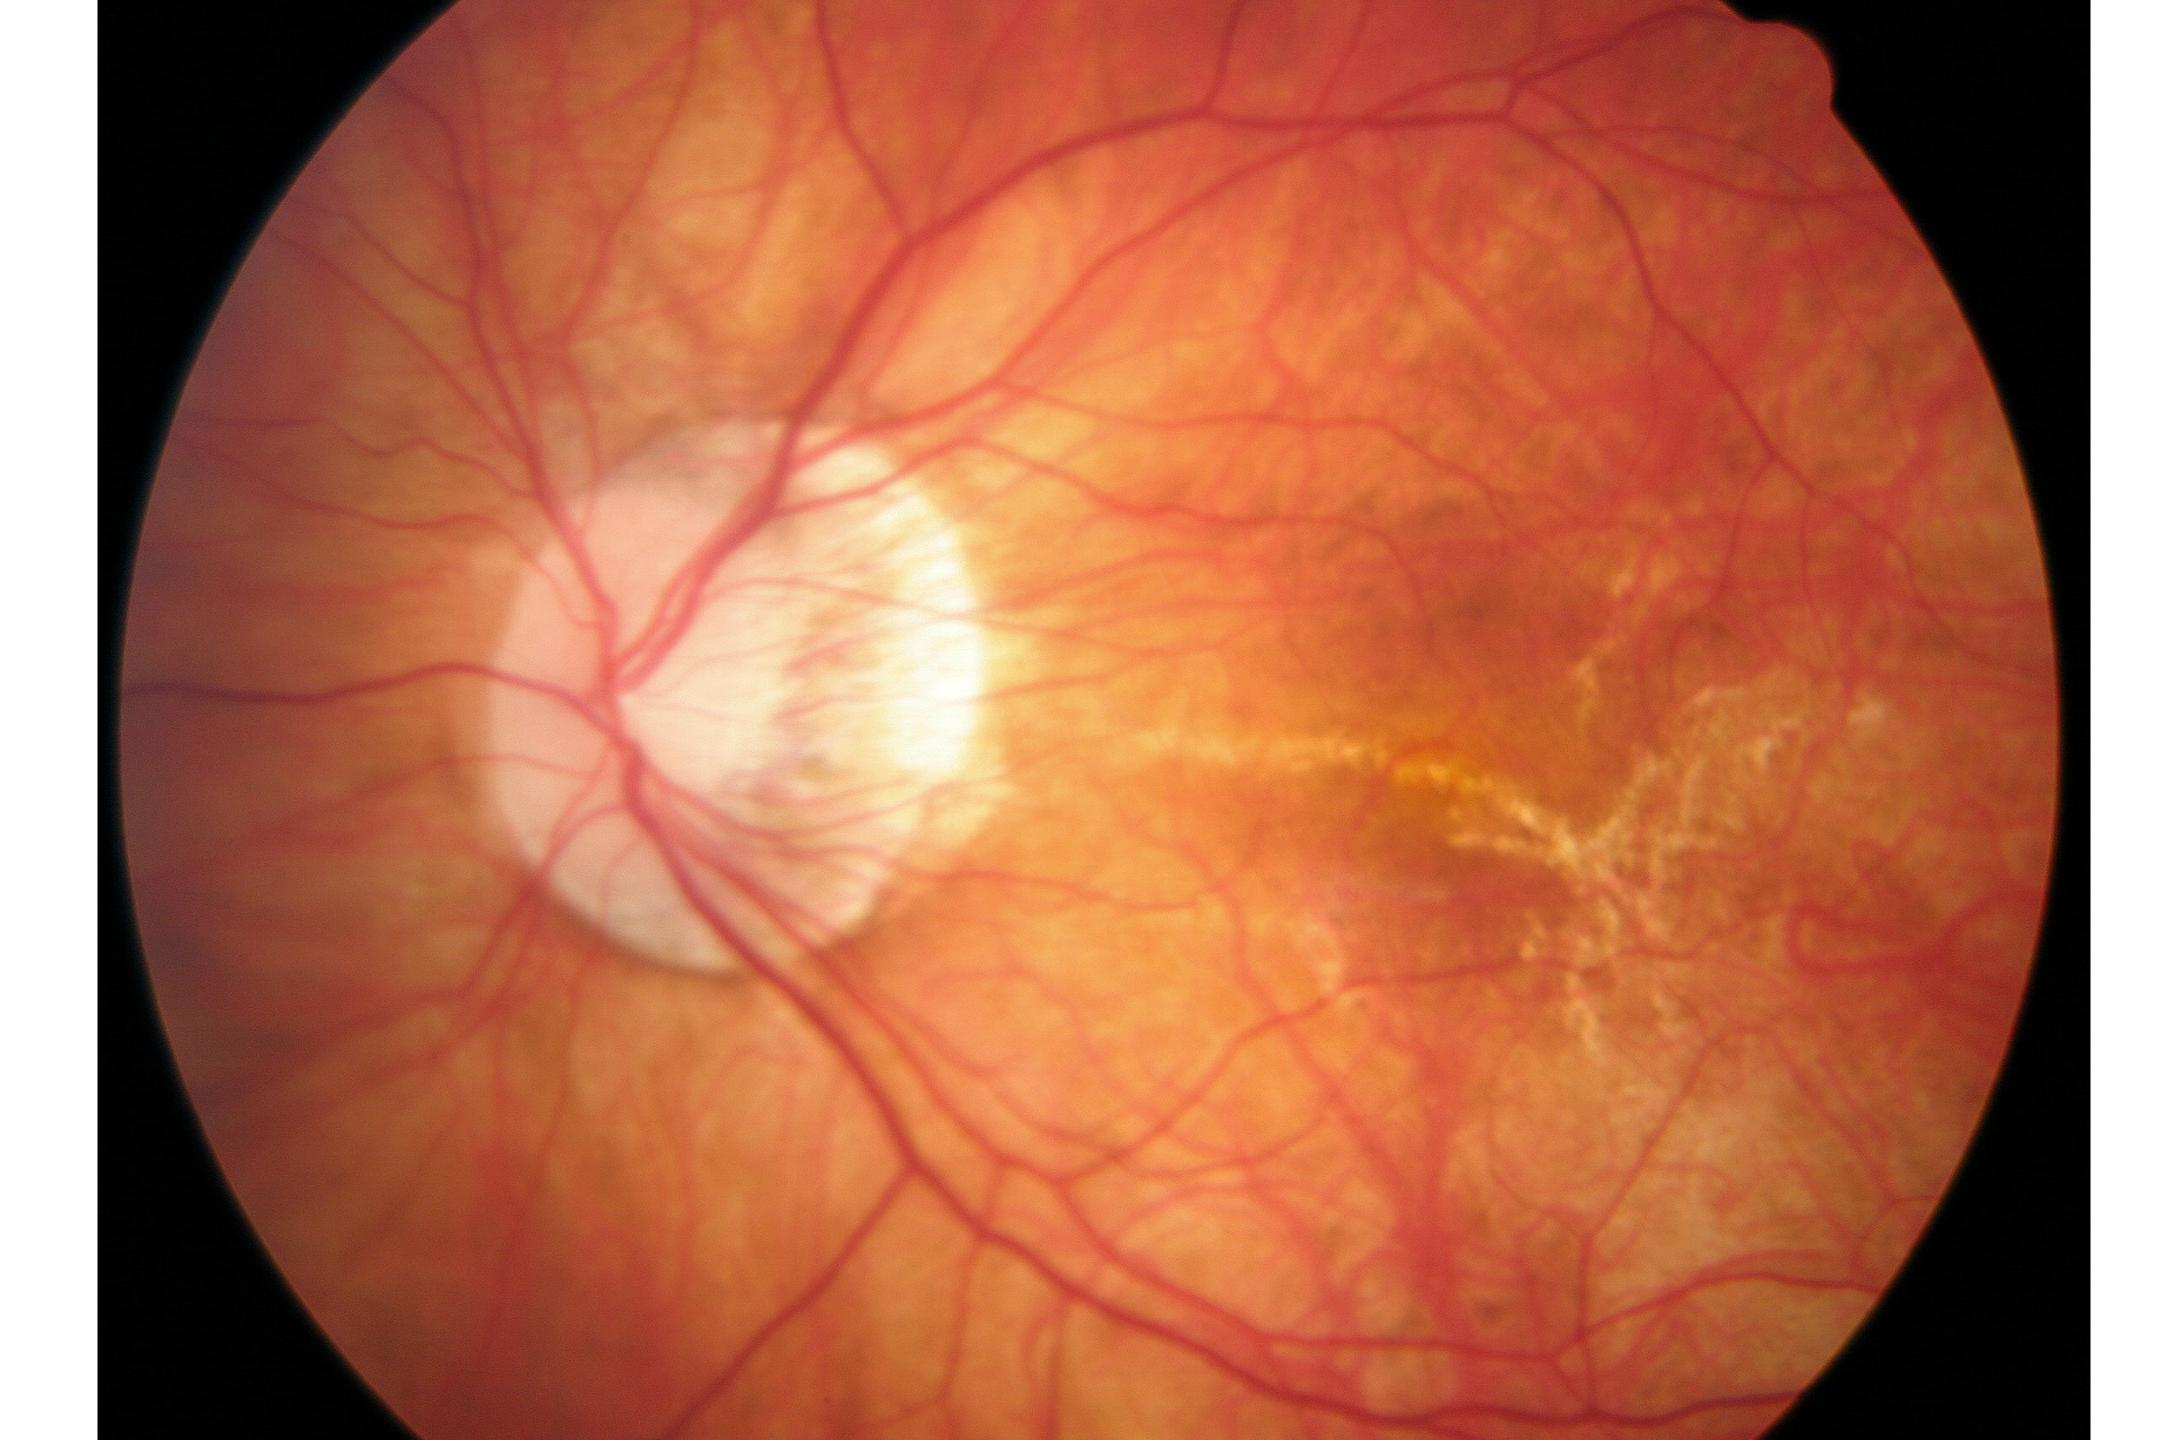

#### **Central examination**

- Epiretinal membranes, VMT.
- Macular holes.
- CNV.
- Foveal atrophy.
- Optic atrophy.

Problem: if missed, may be mistaken for amblyopia.

OCT Macula (and RNFL) significantly improves outcomes.