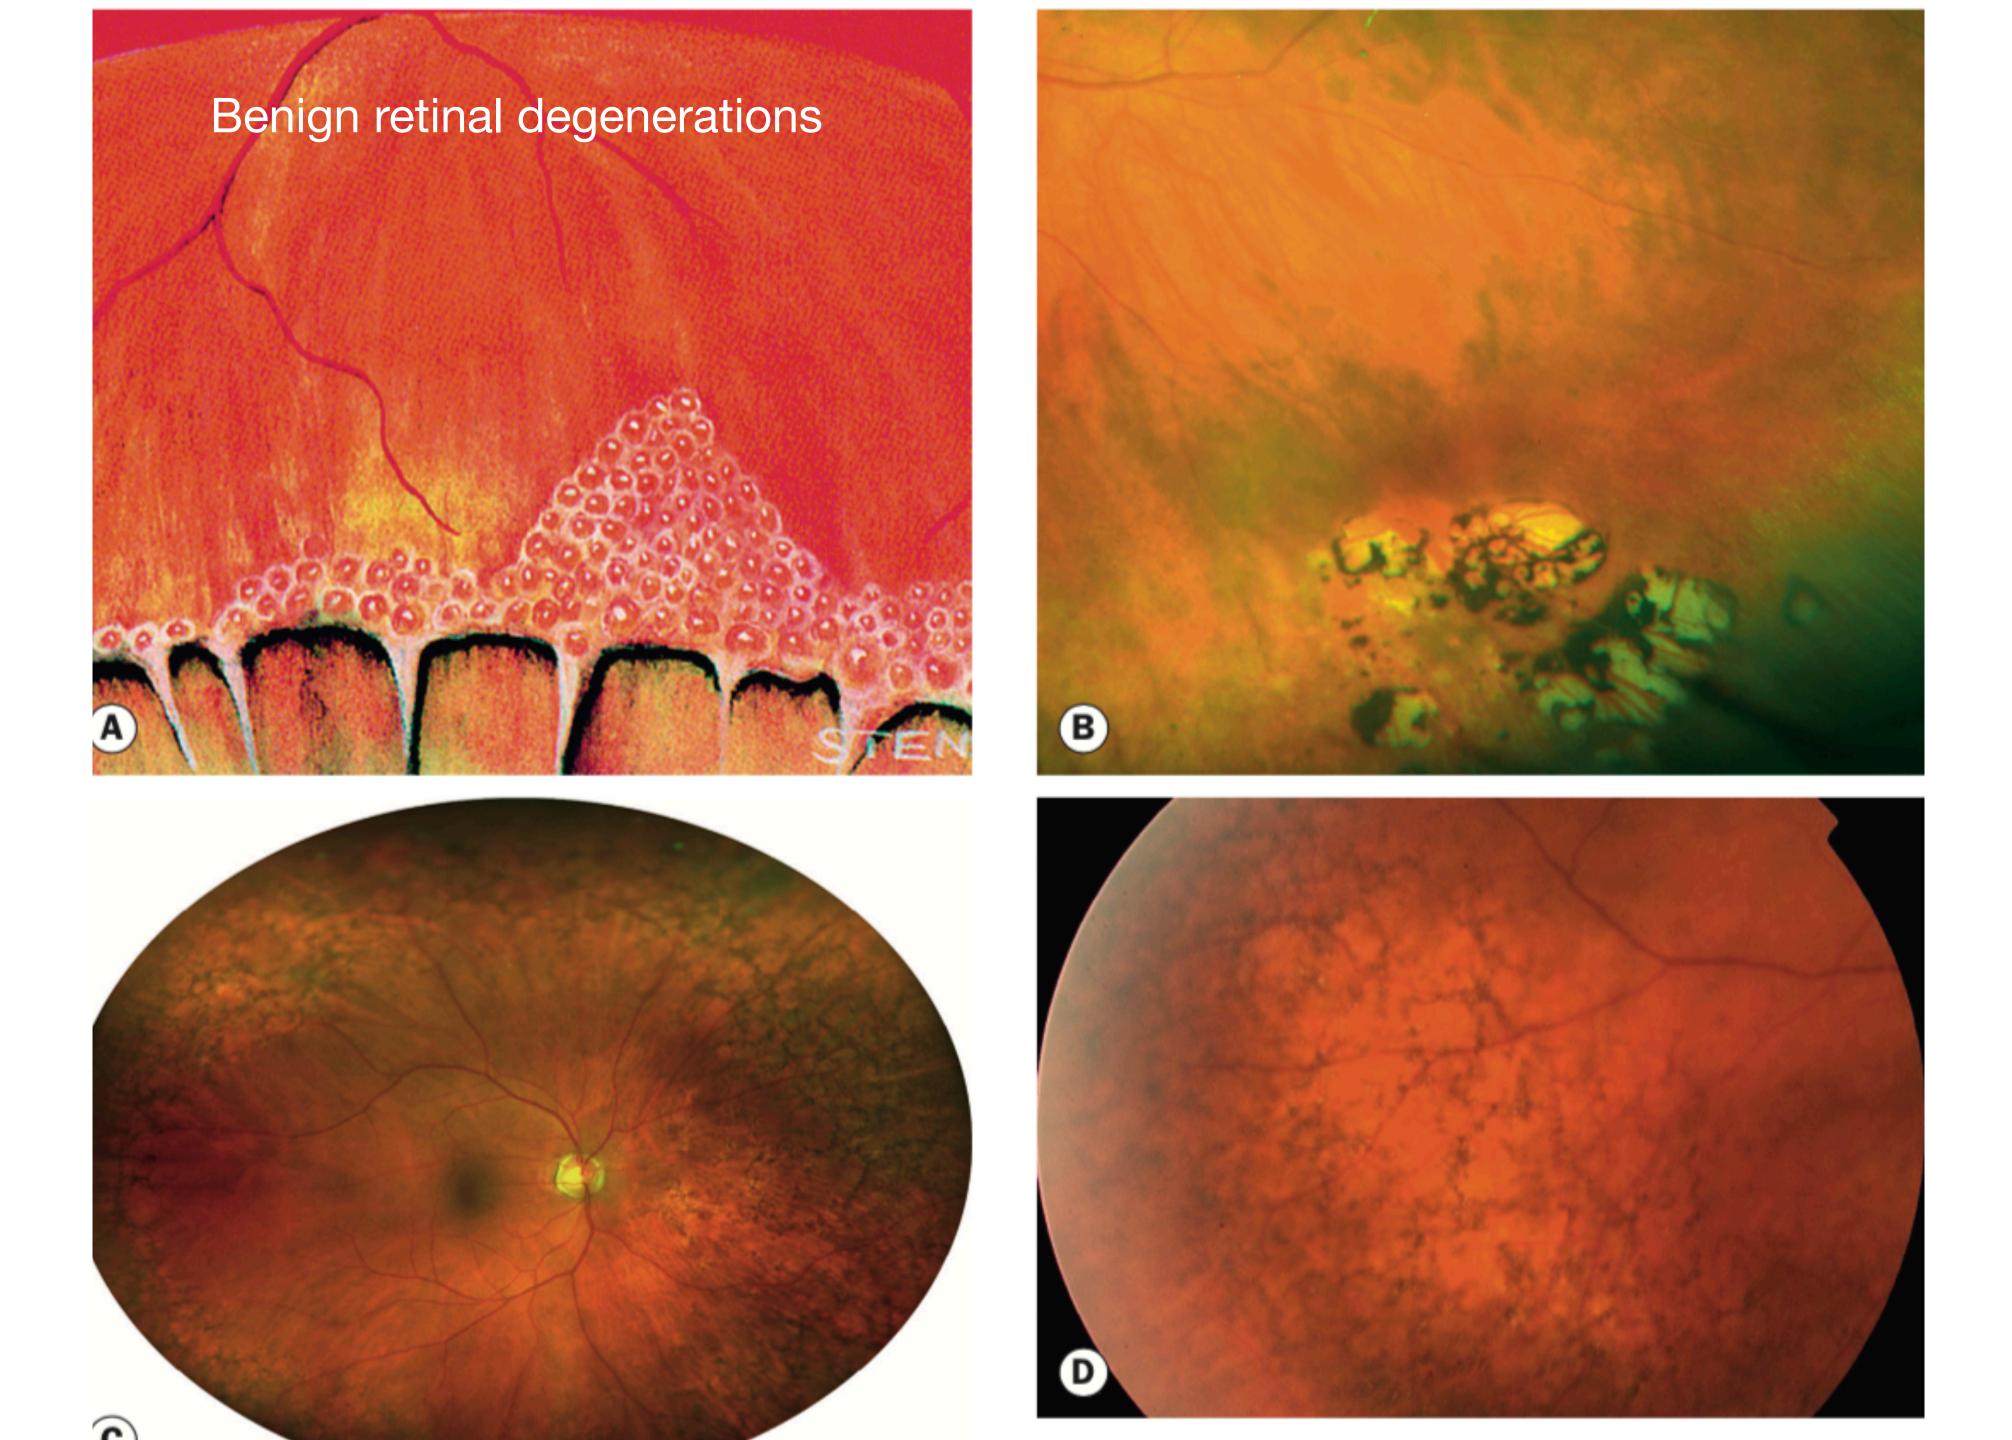

# Peripheral Retinal degenerations and Risk of Retinal Detachment

#### Vitreoretinal Precursors of Retinal Breaks

- Lattice degenerations
- •White without pressure in fellow eyes of giant retinal breaks
- Cystic vitreoretinal tufts
- Tractional zonular vitreoretinal tufts
- Meridional fold