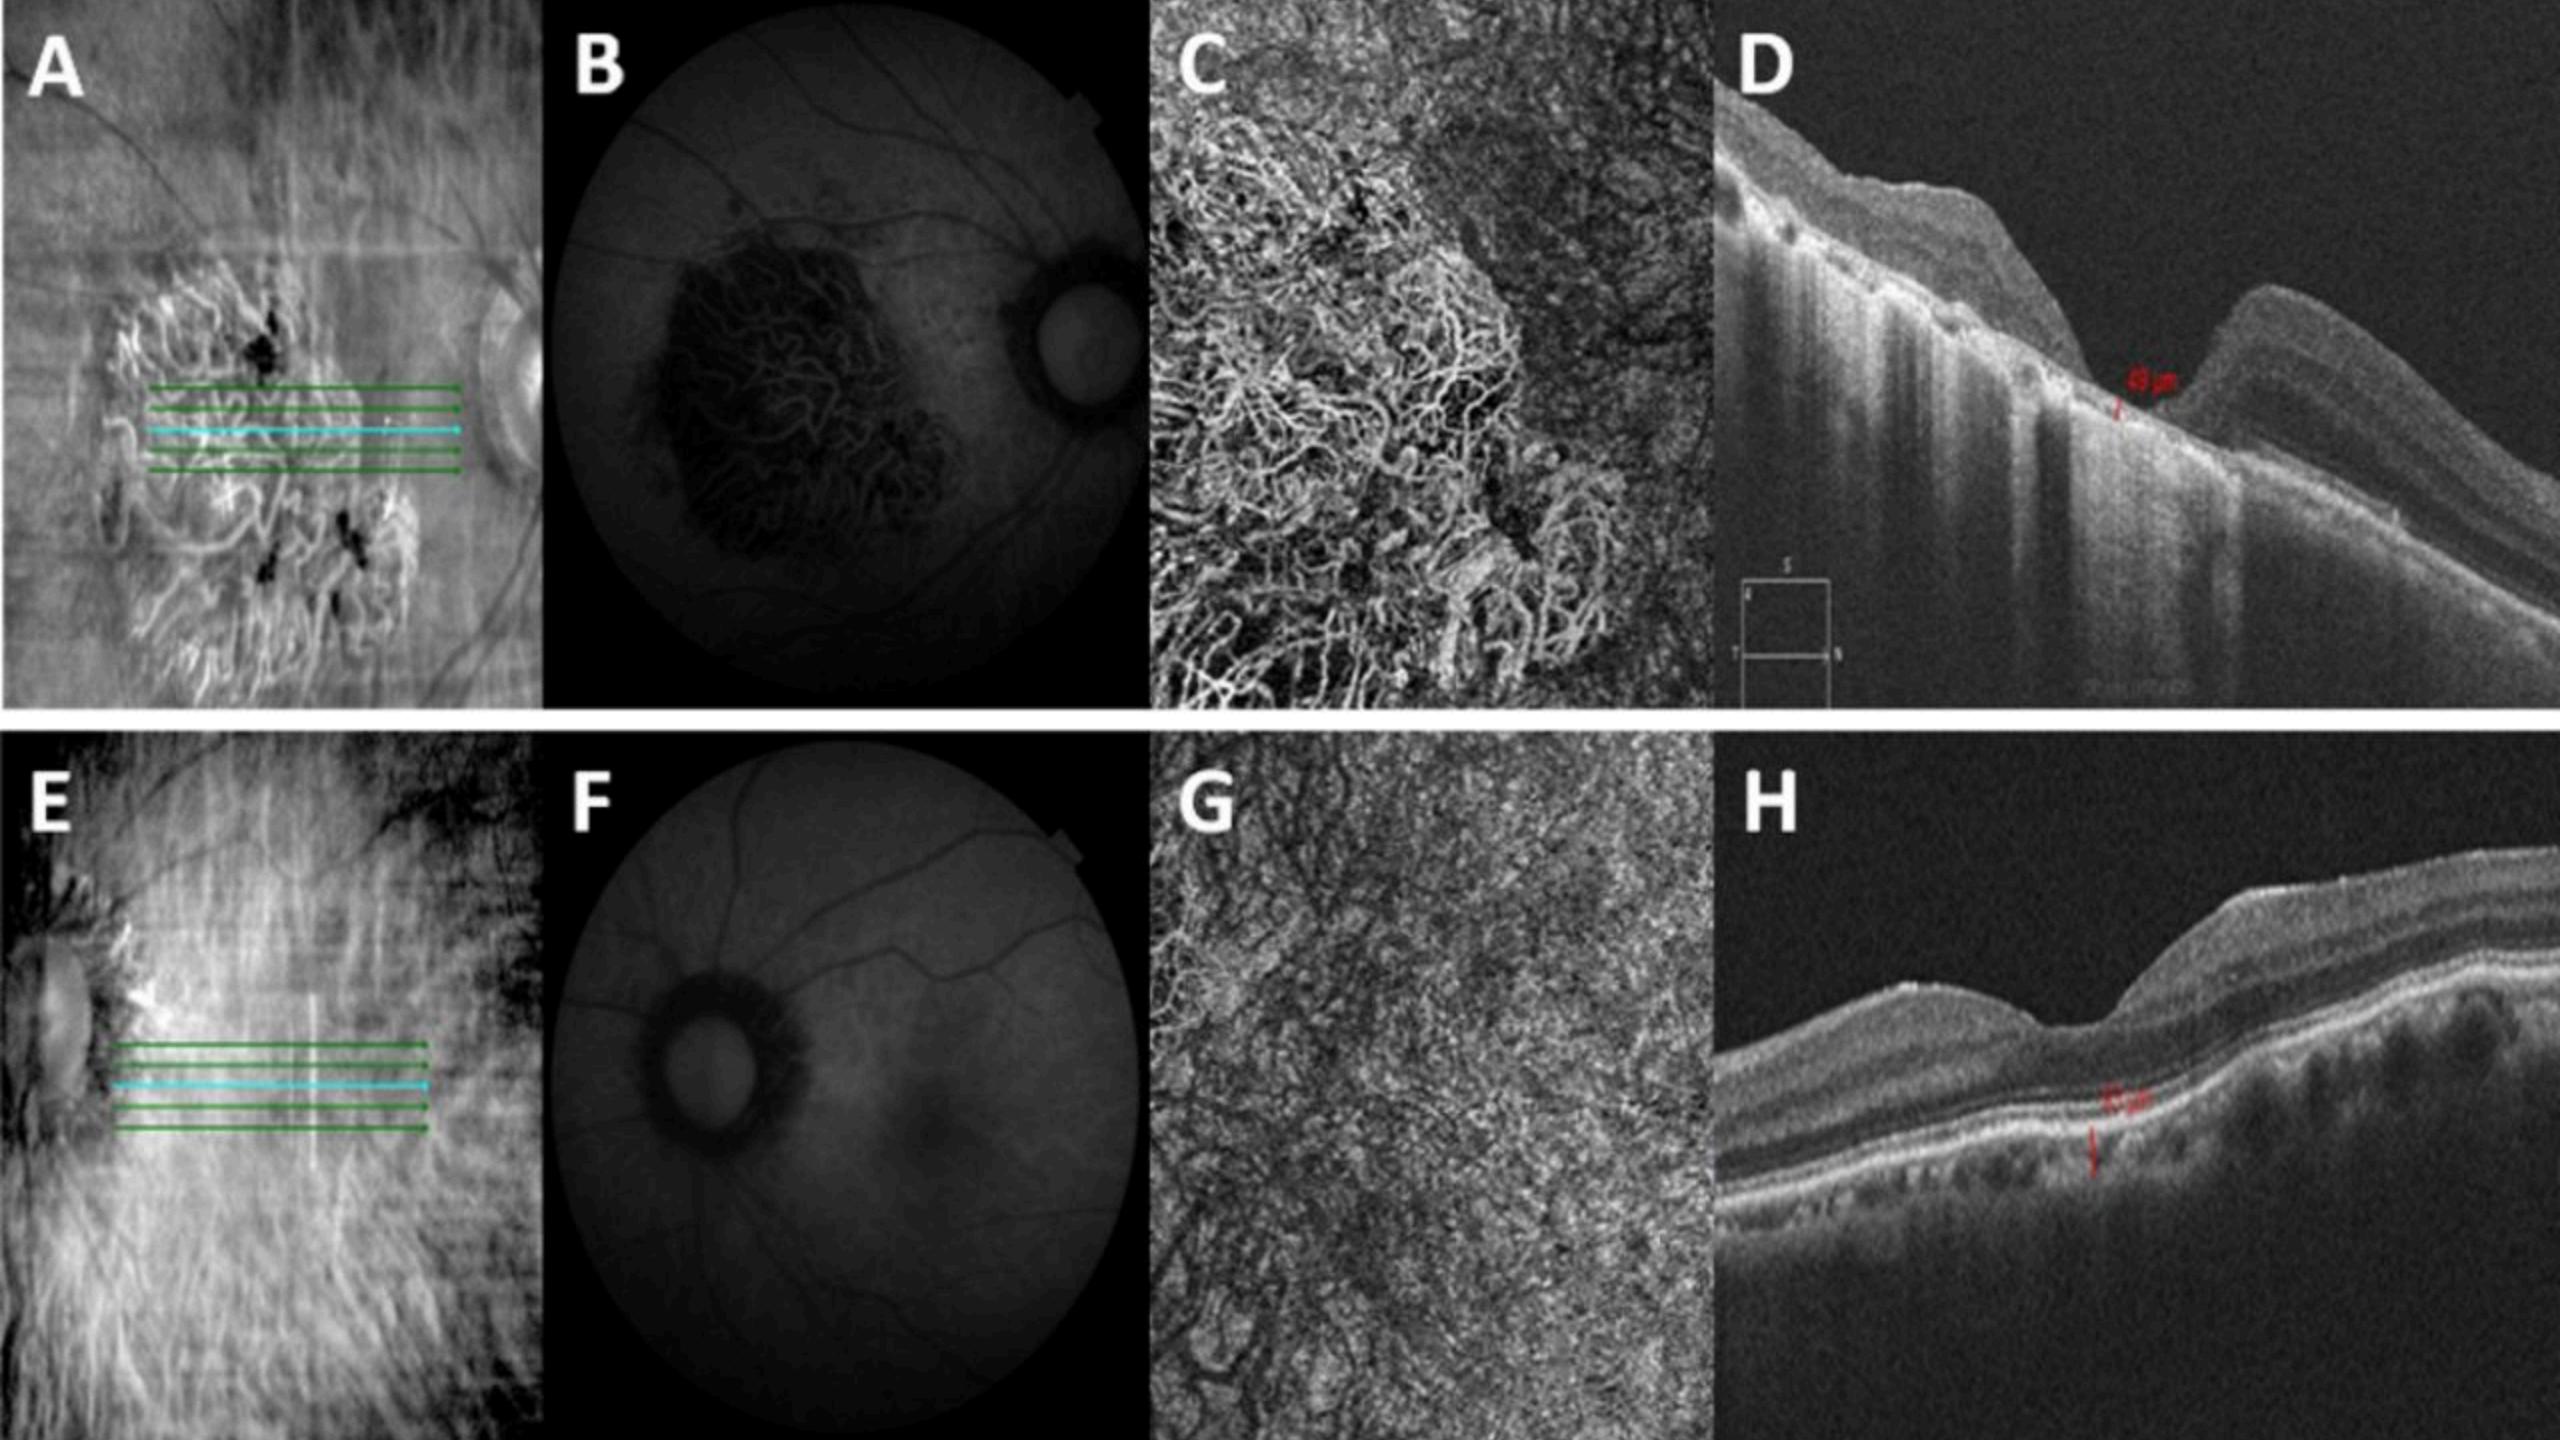

#### **Central examination**

- Epiretinal membranes, VMT.
- Macular holes.
- CNV.
- Foveal atrophy.
- Optic atrophy.

Problem: if missed, may be mistaken for amblyopia.

OCT Macula (and RNFL) significantly improves outcomes.