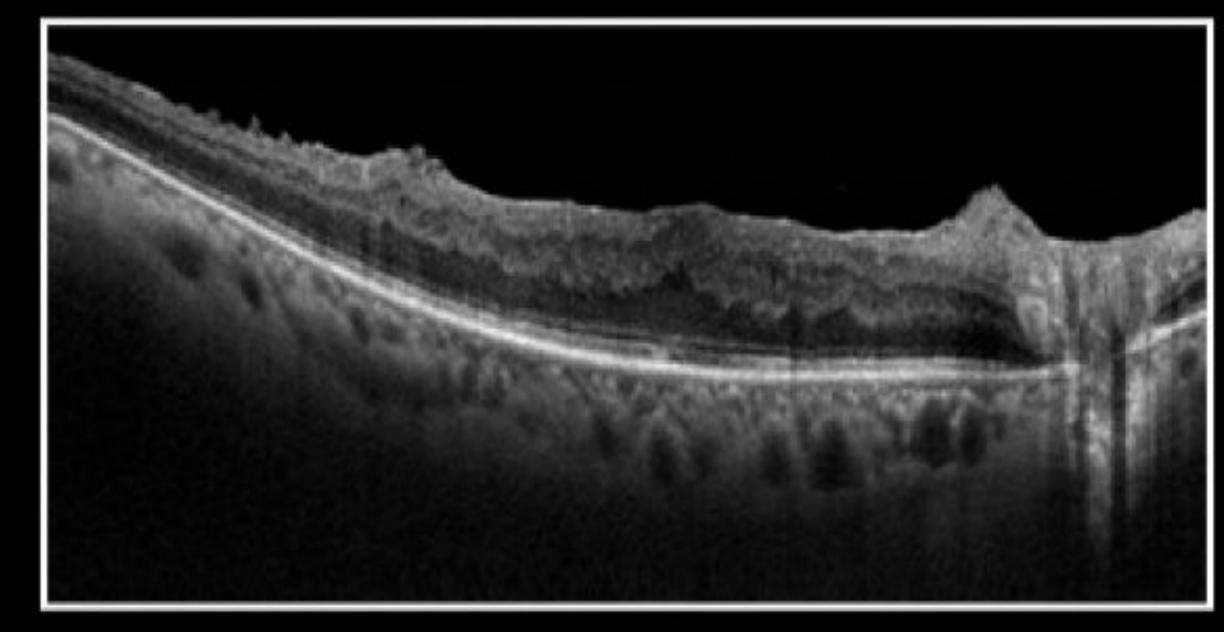

#### **Central examination**

- Epiretinal membranes, VMT.
- Macular holes.
- CNV.
- Foveal atrophy.
- Optic atrophy.

Problem: if missed, may be mistaken for amblyopia.

OCT Macula (and RNFL) significantly improves outcomes.

PRE OPERATIVE
OCT SCAN SHOWING EPIRETINAL
MEMBRANE

POST OPERATIVE
OCT SCAN SHOWING REMODELLING
OF RETINAL LAYERS